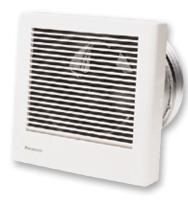

FV-08WQ1 70 CFM 8" Duct

## WhisperWall Key Benefits:

- UL listed for through-the-wall application
- 10" galvanized sleeve and steel exterior hood included
- UL listed for tub/shower enclosure when used with a GFCI protected circuit
- Can be used to comply with ASHRAE 62.2, LEED, IAP, California Title 24 and WA Ventilation Code

| WhisperWall                    | FV-08WQ1 |
|--------------------------------|----------|
| Characteristics                |          |
| Static pressure in inches w.g. | 0.03     |
| Air Volume (CFM)               | 70       |
| Noise (sones)                  | 1.1      |
| Power Consumption (Watts)      | 18.0     |
| Energy Efficiency (CFMs/Watt)  | 4.3      |
| Speed                          | 660      |
| Current                        | 0.20     |
| Power Rating (V/Hz)            | 120/60   |
|                                |          |