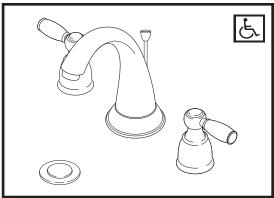

# **LAVATORY FAUCET**

 Two handle, metal lever, widespread lavatory faucet with plastic pop-up drain assembly.