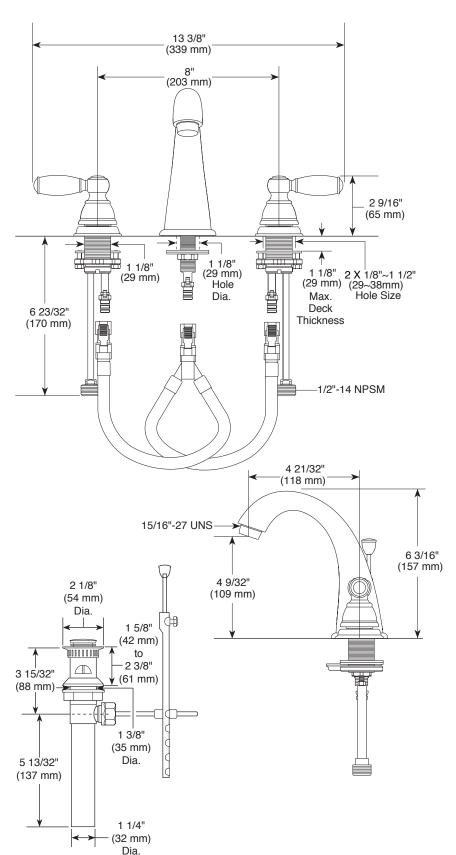

# **LAVATORY FAUCET**

 Two handle, metal lever, widespread lavatory faucet with plastic pop-up drain assembly.

# **STANDARD SPECIFICATIONS:**

- Max. flow rate 1.20 gpm @ 60 psi, 4.54 L/min @ 414 kPa
- Three hole mount
- The fully replaceable, washerless valve design rotates from the full-off position to the full-on position in 90°
- The valve stems on the hot and cold stems are interchangeable
- 1/2"-14 NPSM threaded male inlet shanks