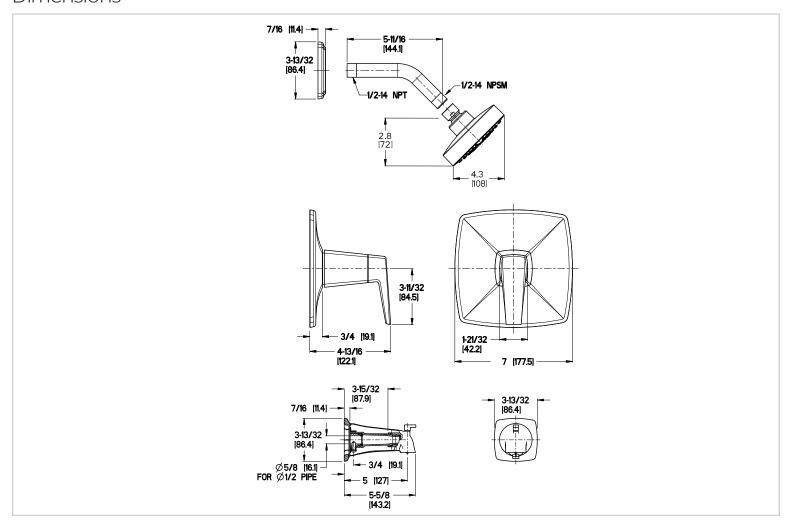

# Pfister

# Arkitek™

#### Tub And Shower Trim

R89-1LPMC Finish(C) □ R89-1LPMK Finish(K)

G89-7LPMC Finish(C) □ G89-7LPMK Finish(K) □

G89-8LPMC Finish(C) □

G89-8LPMK Finish(K) □







# Specifications

#### **Features**

- 2.0 GPM Showerhead
- Brass Ball Joints
- EZ Clean™
- PVD Finish (K Finish Only)
- Tub & Shower (8LPM Only)
- Shower Only (7LPM Only)
- Valve Only (1LPM Only)
- Pforever Warranty®

### Code Compliance

• Single Control

Pfister products are designed and manufactured in compliance with the following standards and codes:

· Trim Only, Valve Not Included



- CSA B125 Certified
- ASME A112.18.1
- Cal Green Compliant
- ADA Compliant-ANSI A117.1 (Lever handles only)







#### Dimensions