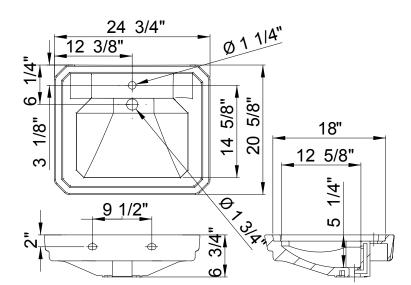

- wash standSingle hole with 1 1/4" cutout on center hole
- White only
- Dimensions listed are ± 1/4"