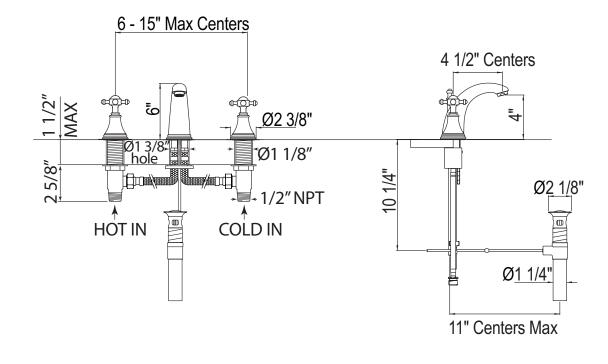

### U.3713X (Cross Handles)

### FEATURES

- Brass construction
- Ceramic disc control cartridges
- 1/2" NPSM connections
- 3 x 1 3/8" hole cutout
- 1.2 GPM
- 1 1/2" max. depth deck
- Matching tub filler U.3648 or U.3649