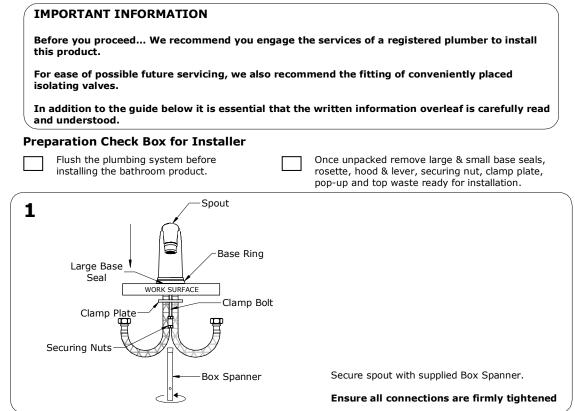

ogian Era

### U.3713X (Cross Handles)

### FEATURES

- Brass construction
- Ceramic disc control cartridges
- 1/2" NPSM connections
- 3 x 1 3/8" hole cutout
- 1.2 GPM
- 1 1/2" max. depth deck
- Matching tub filler U.3648 or U.3649

### **COLORS/FINISHES**

- Polished Chrome
- Polished Nickel
- English Bronze
- Satin Nickel
- English Gold

### WARRANTY

Limited Lifetime







www.rohlhome.com

INSTALLATION INSTRUCTIONS



The Georgian Bathroom Collection

Installation & User Guide



### INSTALLATION INSTRUCTIONS

## The Georgian Bathroom Collection Installation & User Guide

The Experience of Authentic Luxury

Congratulations on the purchase of your Perrin & Rowe Bathroom Product. Correctly installed and with sensible care, this product will give you many years of trouble free service.





# Rohl.

### www.rohlhome.com

### INSTALLATION INSTRUCTIONS





### **BEFORE USE**

- Carefully check the installation for leaks.
- If further building work is to be carried out in the vicinity, cover the tap with a plastic bag to avoid damaging the finish.
- Please ensure that the installation complies with local plumbing codes.

### **CARE & MAINTENANCE**

Wipe down after use to avoid water spotting and mineral build up.

Occasional cleaning with warm soapy water, followed by a polish with a soft cloth is all that is required to keep the plated finish in good condition.

Do not use proprietary abrasive liquids, powders, or pads to clean the shower. Do not use any products with ammonia bleach or limescale remover. You will damage the plated finish and void your guarantee.

### www.r