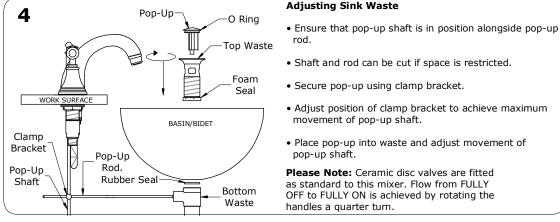

uction
- Ceramic disc control cartridges
- 1/2" NPSM connections
- 3 x 1 3/8" hole cutout
- 1.2 GPM
- 1 1/2" max. depth deck
- Matching tub filler U.3648 or U.3649

### **COLORS/FINISHES**

- Polished Chrome
- Polished Nickel
- English Bronze
- Satin Nickel
- English Gold

### WARRANTY

Limited Lifetime







www.rohlhome.com

INSTALLATION INSTRUCTIONS



The Georgian Bathroom Collection

Installation & User Guide



### INSTALLATION INSTRUCTIONS

## The Georgian Bathroom Collection Installation & User Guide

The Experience of Authentic Luxury

Congratulations on the purchase of your Perrin & Rowe Bathroom Product. Correctly installed and with sensible care, this product will give you many years of trouble free service.





# Rohl.

### www.rohlhome.com

### INSTALLATION INSTRUCTIONS





### **BEFORE USE**

- Carefully check the installation for leaks.
- If further building work is to be carried out in the vicinity, cover the tap with a plastic bag to avoid damaging the finish.
- Please ensure that the installation complies with local plumbing codes.

### **CARE & MAINTENANCE**

Wipe down after use to avoid water spotting and mineral build up.

Occasional cleaning with warm soapy water, followed by a polish with a soft cloth is all that is required to keep the plated finish in good condition.

Do not use proprietary abrasive liquids, powders, or pads to clean the shower. Do not use any products with ammonia bleach or limescale remover. You will damage the plated finish and void your guarantee.

### www.rohlhome.com

### INSTALLATION INSTRUCTIONS

### **ROHL WARRANTY POLI