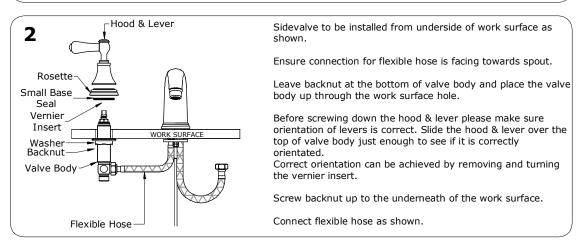

ian Era

### U.3713X (Cross Handles)

### FEATURES

- Brass construction
- Ceramic disc control cartridges
- 1/2" NPSM connections
- 3 x 1 3/8" hole cutout
- 1.2 GPM
- 1 1/2" max. depth deck
- Matching tub filler U.3648 or U.3649

### **COLORS/FINISHES**

- Polished Chrome
- Polished Nickel
- English Bronze
- Satin Nickel
- English Gold

### WARRANTY

Limited Lifetime







www.rohlhome.com

INSTALLATION INSTRUCTIONS



The Georgian Bathroom Collection

Installation & User Guide



### INSTALLATION INSTRUCTIONS

## The Georgian Bathroom Collection Installation & User Guide

The Experience of Authentic Luxury

Congratulations on the purchase of your Perrin & Rowe Bathroom Product. Correctly installed and with sensible care, this product will give you many years of trouble free service.





# Rohl.

### www.rohlhome.com

### INSTALLATION INSTRUCTIONS





### **BEFORE USE**

- Carefully check the installation for leaks.
- If further building work is to be carried out in the vicinity, cover the tap with a plastic bag to avoid damaging the finish.
- Please ensure that the installation complies with local plumbing codes.

### **CARE & MAINTENANCE**

Wipe down after use to avoid water spotting and mineral build up.

Occasional cleaning with warm soapy water, followed by a polish with a soft cloth is all that is required to keep the plated finish in good condition.

Do not use proprietary abrasive liquids, powders, or pads to clean the shower. Do not use any products with ammonia bleach or limescale remover. You will damage the plated finish and void your guarantee.

### www.roh