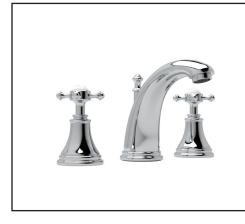

## PERRIN & ROWE® GEORGIAN ERA HIGH NECK WIDESPREAD LAVATORY FAUCET

Perrin & Rowe® Bath Geogian Era

### U.3713X (Cross Handles)

### FEATURES

- Brass construction
- Ceramic disc control cartridges
- 1/2" NPSM connections
- 3 x 1 3/8" hole cutout
- 1.2 GPM
- 1 1/2" max. depth deck
- Matching tub filler U.3648 or U.3649