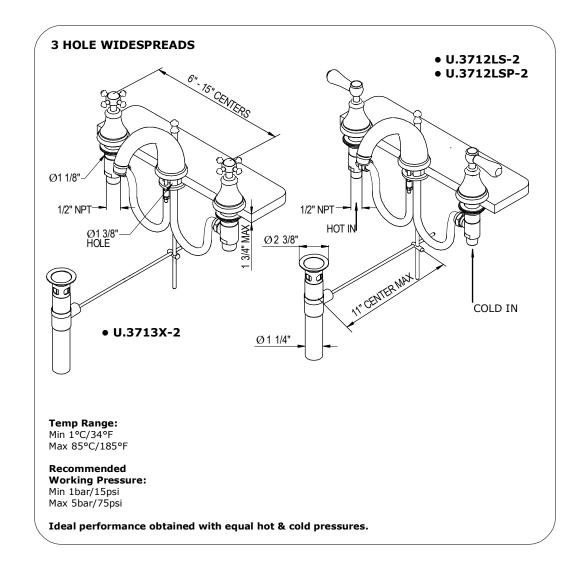

### U.3713X (Cross Handles)

### FEATURES

- Brass construction
- Ceramic disc control cartridges
- 1/2" NPSM connections
- 3 x 1 3/8" hole cutout
- 1.2 GPM
- 1 1/2" max. depth deck
- Matching tub filler U.3648 or U.3649