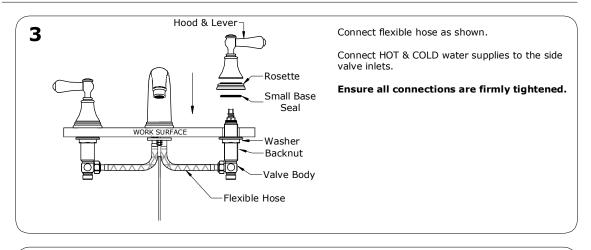

truction
- Ceramic disc control cartridges
- 1/2" NPSM connections
- 3 x 1 3/8" hole cutout
- 1.2 GPM
- 1 1/2" max. depth deck
- Matching tub filler U.3648 or U.3649

### **COLORS/FINISHES**

- Polished Chrome
- Polished Nickel
- English Bronze
- Satin Nickel
- English Gold

### WARRANTY

Limited Lifetime







www.rohlhome.com

INSTALLATION INSTRUCTIONS



The Georgian Bathroom Collection

Installation & User Guide



### INSTALLATION INSTRUCTIONS

## The Georgian Bathroom Collection Installation & User Guide

The Experience of Authentic Luxury

Congratulations on the purchase of your Perrin & Rowe Bathroom Product. Correctly installed and with sensible care, this product will give you many years of trouble free service.





# Rohl.

### www.rohlhome.com

### INSTALLATION INSTRUCTIONS





### **BEFORE USE**

- Carefully check the installation for leaks.
- If further building work is to be carried out in the vicinity, cover the tap with a plastic bag to avoid damaging the finish.
- Please ensure that the installation complies with local plumbing codes.

### **CARE & MAINTENANCE**

Wipe down after use to avoid water spotting and mineral build up.

Occasional cleaning with warm soapy water, followed by a polish with a soft cloth is all that is required to keep the plated finish in good condition.

Do not use proprietary abrasive liquids, powders, or pads to clean the shower. Do not use any products with ammonia bleach or limescale remover. You will damage the plated finish and void your guarantee.

### www.rohlhome.com

### INSTALLATION INSTRUCTIONS

### **ROHL WARRANTY PO