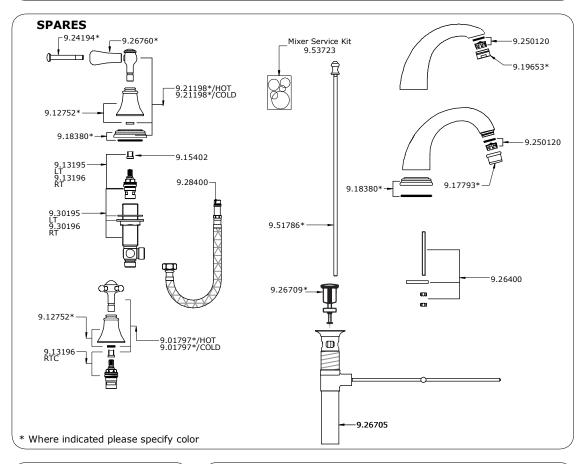

For full ROHL LLC WARRANTY please contact ROHL or visit www.rohlhome.com

SPARE PARTS & SERVICE ROHL, Authentic Luxury for Kitchen and Bath" 3 Parker Irvine CA 92618 (714) 557-1933 www.rohlhome.com

Perrin & Rowe products are manufactured in the UK, using the latest technology and built to the highest quality standards.