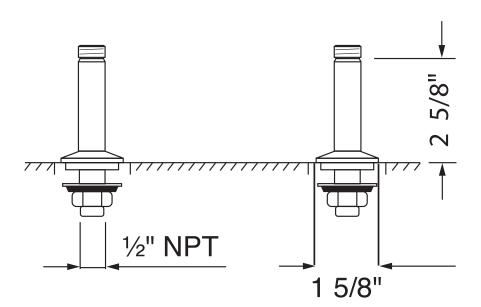

## **FEATURES**

- For use with the U.4790X or U.4791L bridge faucets
- 1/2" male NPSM supplies with 1/2" NPT adaptors
- 2 3/8" height
- 2 3/8" max deck depth
- 1" max cutout