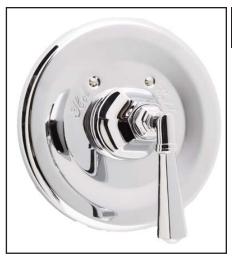

## Palladian Trim Only For Thermostatic Valve

ROHL Transitional Palladian

## A4814LM (Metal Lever) A4814XM (Cross Handle)

## FEATURES

- Trimplate and temperature control Palladian cross handle for the A4913BO or R1085BO rough
- All brass trimplate, escutcheon, and handle
- Temperature control includes pre-set safety stop with override
- Must order A4913BO or R1085BO rough to complete
- Polished Chrome