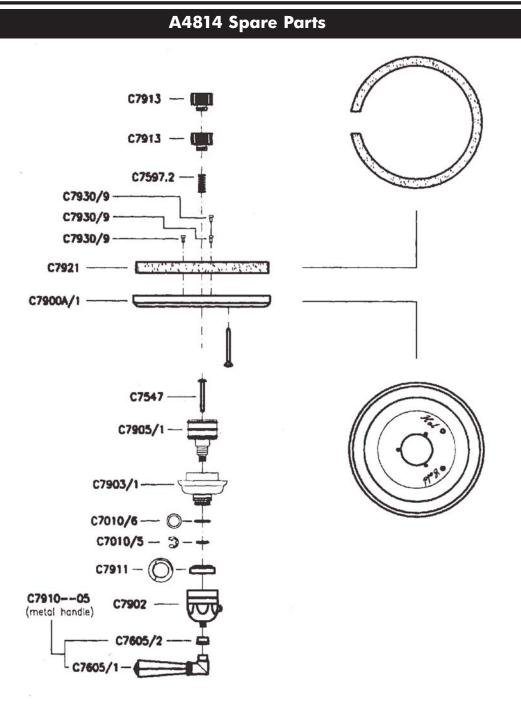

## FEATURES

- Trimplate and temperature control Palladian cross handle for the A4913BO or R1085BO rough
- All brass trimplate, escutcheon, and handle
- Temperature control includes pre-set safety stop with override
- Must order A4913BO or R1085BO rough to complete
- Polished Chrome