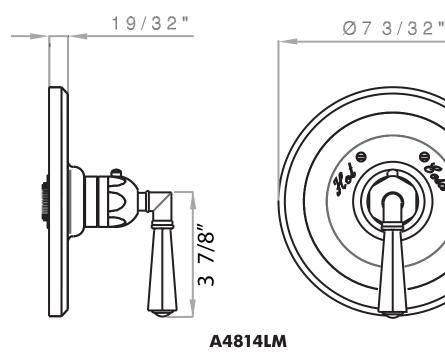

## Palladian Trim Only For Thermostatic Valve

ROHL Transitional Palladian

## A4814LM (Metal Lever) A4814XM (Cross Handle)

## FEATURES

- Trimplate and temperature control Palladian cross handle for the A4913BO or R1085BO rough
- All brass trimplate, escutcheon, and handle
- Temperature control includes pre-set safety stop with override
- Must order A4913BO or R1085BO rough to complete
- Polished Chrome

**COLORS/FINISHES** 

- Polished Nickel
- Satin Nickel
- Tuscan Brass
- Inca Brass

## WARRANTY

- Limited Lifetime\*
- \*No warranty on Tuscan Brass finish







www.rohlhome.com



Consult your local ROHL showroom for additional information and specifications. For complete warranty details and a list of showrooms, go to www.rohlhome.com.