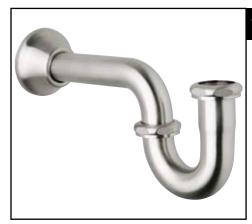

## TRADITIONAL STYLE EXTENDED DECORATIVE P-TRAP

**ROHL Bath Fixtures** 

## **RPT114**

| FEATURES                                                                                                                                                                 | COLORS/FINISHES                                                                                      | WARRANTY                                                   |
|--------------------------------------------------------------------------------------------------------------------------------------------------------------------------|------------------------------------------------------------------------------------------------------|------------------------------------------------------------|
| <ul> <li>1 1/4" x 1 1/4" connections</li> <li>Extended 15" long waste bend tube</li> <li>Bell flange</li> <li>Includes reducing washer for 1 1/2" wall outlet</li> </ul> | <ul><li>Polished Chrome</li><li>Polished Nickel</li><li>Satin Nickel</li><li>Tuscan Brass*</li></ul> | <ul> <li>1 year on<br/>manufacturer<br/>defects</li> </ul> |
| Brass construction                                                                                                                                                       | <ul><li>Inca Brass</li><li>Antico Brass</li><li>English Bronze</li></ul>                             | *No warranty on<br>Tuscan Brass Finish<br>(TCB)            |