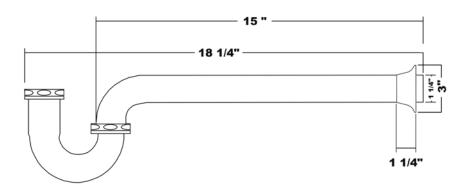

## **RPT114**

| FEATURES                                                                                                                                                                 | COLORS/FINISHES                                                                                      | WARRANTY                                                   |
|--------------------------------------------------------------------------------------------------------------------------------------------------------------------------|------------------------------------------------------------------------------------------------------|------------------------------------------------------------|
| <ul> <li>1 1/4" x 1 1/4" connections</li> <li>Extended 15" long waste bend tube</li> <li>Bell flange</li> <li>Includes reducing washer for 1 1/2" wall outlet</li> </ul> | <ul><li>Polished Chrome</li><li>Polished Nickel</li><li>Satin Nickel</li><li>Tuscan Brass*</li></ul> | <ul> <li>1 year on<br/>manufacturer<br/>defects</li> </ul> |
| Brass construction                                                                                                                                                       | <ul><li>Inca Brass</li><li>Antico Brass</li><li>English Bronze</li></ul>                             | *No warranty on<br>Tuscan Brass Finish<br>(TCB)            |