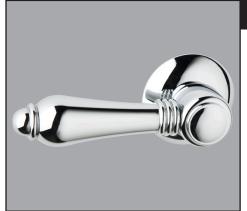

### UNIVERSAL TANK LEVER WITH TRIP ARM

**Bath Fixtures** 

C7950LM (Metal Lever) **C7950LP (Porcelain Lever)** C7950LC (Swarovski® Crystal Lever) C7950LH (Hex Lever)

## **FEATURES**

- Made in Italy
- Fits front, angle, and side installations on toilet tanks
- Fits most tank models and brands

### **COLORS/FINISHES**

- Polished Chrome
- Polished Nickel
- Satin Nickel
- Tuscan Brass\*
- Inca Brass
- Antico Brass