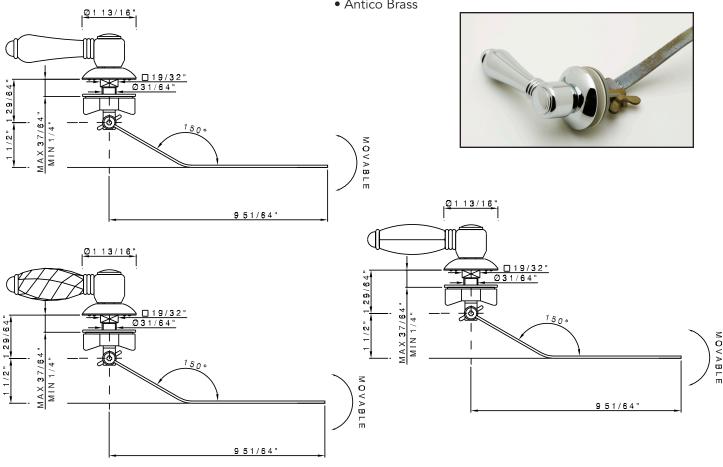

### UNIVERSAL TANK LEVER WITH TRIP ARM

**Bath Fixtures** 

C7950LM (Metal Lever) **C7950LP (Porcelain Lever)** C7950LC (Swarovski® Crystal Lever) C7950LH (Hex Lever)

## **FEATURES**

- Made in Italy
- Fits front, angle, and side installations on toilet tanks
- Fits most tank models and brands

### **COLORS/FINISHES**

- Polished Chrome
- Polished Nickel
- Satin Nickel
- Tuscan Brass\*
- Inca Brass
- Antico Brass