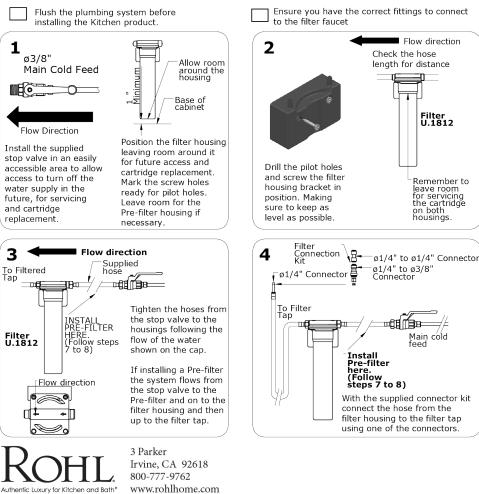

#### Installation Instructions

The Perrin and Rowe Collection Filter Installation Guide

Congratulations on the purchase of your Perrin and Rowe/Triflow filtration Product. Correctly installed and with sensible care, this product will give you many years of trouble free service.

#### **IMPORTANT INFORMATION**

These are instructions for Triflow filters and the optional add on pre-filter version of the model you are installing. Please read carefully to ensure correct installation.

Before you proceed... We recommend you engage the services of a registered plumber to install this product.

In addition to the guide below it is essential that the written information overleaf is carefully read and understood.

#### Preparation for Installer

#### Installation Instructions