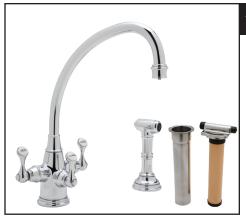

PERRIN

TRADITIONAL ETRUSCAN 3-LEVER KITCHEN FAUCET WITH "BROKEN NECK" SPOUT & SIDESPRAY

Perrin & Rowe® Filtration featuring "Triflow® Technology"

### FEATURES

- Insulated brass sidespray
- Metal lever handles only
- Made from solid brass
- Ceramic 1/4-turn valves
- 1 3/4" max. installation depth on deckFaucet made in England. Filter made in
- Switzerland.
- 12" spout height, 8 5/8" reach swivel spout
- Filtered water .5 GPM, hot and cold water
- 1.5 GPM @ 45 PSI

### FINISHES

- Polished Chrome
- Polished Nickel
- English Bronze
- Inca Brass\*
- Satin Nickel