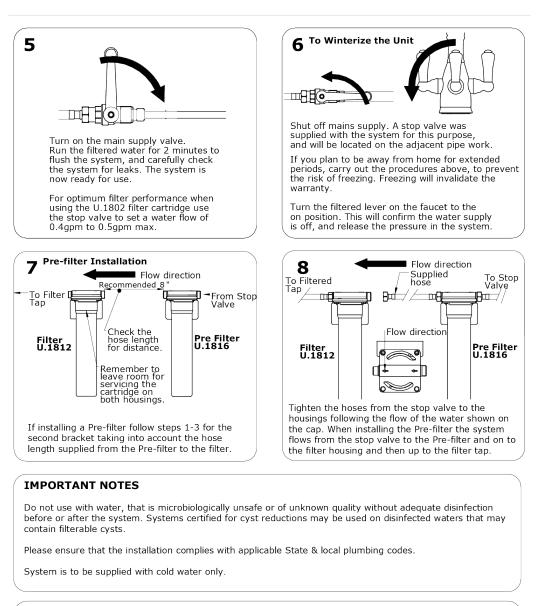

PERRIN



TRADITIONAL ETRUSCAN 3-LEVER KITCHEN FAUCET WITH "BROKEN NECK" SPOUT & SIDESPRAY

Perrin & Rowe® Filtration featuring "Triflow® Technology"

# **UKIT1520LS-2**

### FEATURES

- Insulated brass sidespray
- Metal lever handles only
- Made from solid brass
- Ceramic 1/4-turn valves
- 1 3/4" max. installation depth on deckFaucet made in England. Filter made in
- Switzerland.
- 12" spout height, 8 5/8" reach swivel spout
- Filtered water .5 GPM, hot and cold water
- 1.5 GPM @ 45 PSI

### FINISHES

- Polished Chrome
- Polished Nickel
- English Bronze
- Inca Brass\*
- Satin Nickel

### WARRANTY

• Limited Lifetime













#### Installation Instructions



#### **CARE & MAINTENANCE**

Wipe down after use to avoid water spotting and mineral build up.





#### Installation Instructions

The Perrin and Rowe Collection Filter Installation Guide

Congratulations on the purchase of your Perrin and Rowe/Triflow filtration Product. Correctly installed and with sensible care, this product will give you many years of trouble free service.

#### **IMPORTANT INFORMATION**

These are instructions for Triflow filters and the optional add on pre-filter version of the model you are installing. Please read carefully to ensure correct installation.

Before you proceed... We recommend you engage the services of a registered plumber to install this product.

In addition to the guide below it is essential that the written information overleaf is carefully rea