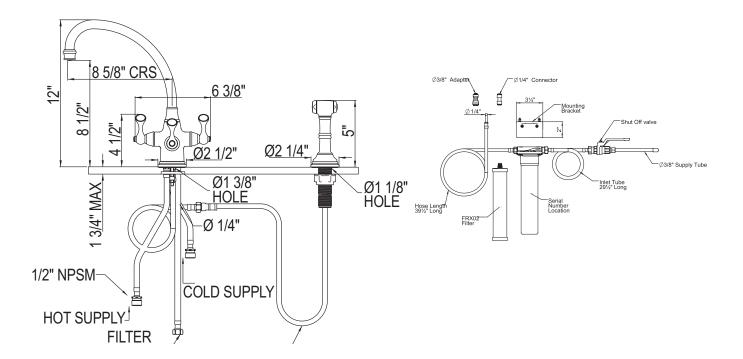

### FEATURES

- Insulated brass sidespray
- Metal lever handles only
- Made from solid brass
- Ceramic 1/4-turn valves
- 1 3/4" max. installation depth on deckFaucet made in England. Filter made in
- Switzerland.
- 12" spout height, 8 5/8" reach swivel spout
- Filtered water .5 GPM, hot and cold water
- 1.5 GPM @ 45 PSI