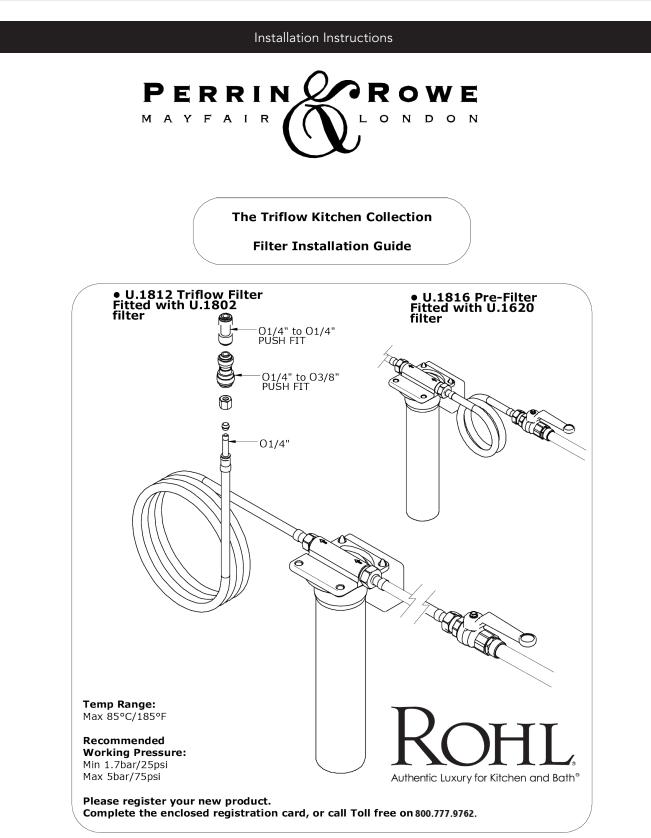

#### Installation Instructions

The Perrin and Rowe Collection Filter Installation Guide

Congratulations on the purchase of your Perrin and Rowe/Triflow filtration Product. Correctly installed and with sensible care, this product will give you many years of trouble free service.

#### **IMPORTANT INFORMATION**

These are instructions for Triflow filters and the optional add on pre-filter version of the model you are installing. Please read carefully to ensure correct installation.

Before you proceed... We recommend you engage the services of a registered plumber to install this product.

In addition to the guide below it is essential that the written information overleaf is carefully read and understood.