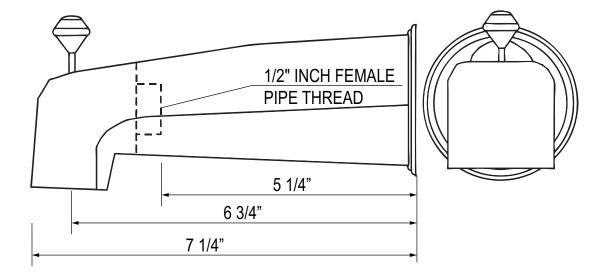

#### FEATURES

- 6 3/4" reach
- 7 1/4" length
- 1/2" I.P.S. female pipe thread connection
- 2 7/8" diameter decorative trim ring
- Solid metal die cast construction
- Order RMV-1 concealed pressure balance rough valve with optional nipple model # 4415-0330
- If using another rough valve other than the RMV-1, a twin ell may be required by the installer
- To calculate the stub out, add 5 1/4" to the dimesion in the wall to the demale inlet