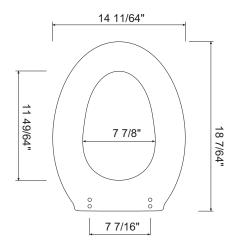

#### Seat:

- Beautiful Mahogany matte finish to complement a traditional decor
- Authentically crafted in Italy
- Durable wood construction; closed front
- 14 11/64" W x 18 7/64" L
- Quiet, easy close hinge and bumpers to stabilize the seat
- Adjustable solid brass hinge to fit elongated style bowls