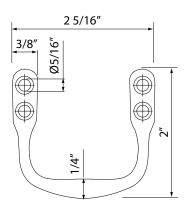

#### Handles:

- Solid brass toilet seat sanitary handles
- Pair includes two sizes: 2" to be attached to lid and 1 3/4" for bottom of seat
- Brass wood screws included
- Authentically crafted in Great Britain