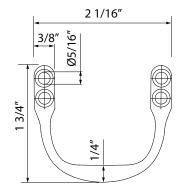

#### Handles:

- Solid brass toilet seat sanitary handles
- Pair includes two sizes: 2" to be attached to lid and 1 3/4" for bottom of seat
- Brass wood screws included
- Authentically crafted in Great Britain