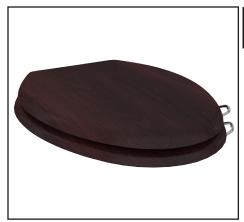

# ELONGATED MATTE MAHOGANY EASY CLOSE TOILET SEAT WITH INSTALLED SANITARY HANDLES

Sanitary Ware/Bath Fixture Accessories

#### Seat:

- Beautiful Mahogany matte finish to complement a traditional decor
- Authentically crafted in Italy
- Durable wood construction; closed front
- 14 11/64" W x 18 7/64" L
- Quiet, easy close hinge and bumpers to stabilize the seat
- Adjustable solid brass hinge to fit elongated style bowls