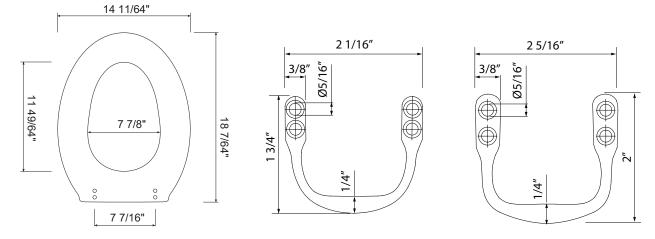

#### Seat:

- High gloss white finish
- Authentically crafted in Italy
- Durable wood construction; closed front
- 14 11/64" W x 18 7/64" L
- Quiet, easy close hinge and bumpers to stabilize the seat
- Adjustable solid brass hinge to fit elongated style bowls

## Handles:

- Solid brass toilet seat sanitary handles
- Pair includes two sizes: 2" to be attached to lid and 1 3/4" for bottom of seat
- Brass wood screws included
- Authentically crafted in Great Britain