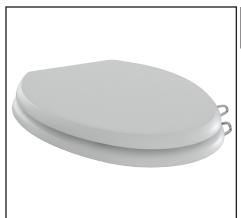

# ELONGATED GLOSS WHITE EASY CLOSE TOILET SEAT WITH INSTALLED SANITARY HANDLES

Sanitary Ware/Bath Fixture Accessories

# **RS2872KIT1**

#### Seat:

- High gloss white finish
- Authentically crafted in Italy
- Durable wood construction; closed front
- 14 11/64" W x 18 7/64" L
- Quiet, easy close hinge and bumpers to stabilize the seat
- Adjustable solid brass hinge to fit elongated style bowls