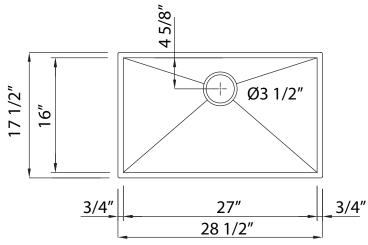

## **FEATURES**

- 27" x 16" x 10" deep (internal dimensions)
- Fully insulated using "quiet coat" sound deadening technology
- Commercial grade, 16 gauge 18/10 type 304 stainless steel
- Zero-edge side walls with "TangentEdge" easy to clean bottom edge radius
- ROHL brand logo
- Standard 3 ½" diameter drain opening
- Brackets included
- Brushed Stainless offers a brilliant shine
- 28  $\frac{1}{2}$ " x 17  $\frac{1}{2}$ " x 10" deep (external dimensions)
- 30" minimum cabinet size