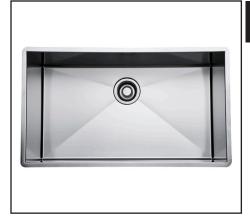

## ROHL SINGLE BOWL STAINLESS STEEL KITCHEN SINK

ROHL Kitchen Sink Stainless Steel

RSS2716

## **FEATURES**

- 27" x 16" x 10" deep (internal dimensions)
- Fully insulated using "quiet coat" sound deadening technology
- Commercial grade, 16 gauge 18/10 type 304 stainless steel
- Zero-edge side walls with "TangentEdge" easy to clean bottom edge radius
- ROHL brand logo
- Standard 3 ½" diameter drain opening
- Brackets included
- Brushed Stainless offers a brilliant shine
- 28  $\frac{1}{2}$ " x 17  $\frac{1}{2}$ " x 10" deep (external dimensions)
- 30" minimum cabinet size

## COLOR/FINISH

• Brushed Stainless Steel