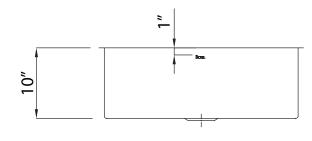

## **FEATURES**

- 27" x 16" x 10" deep (internal dimensions)
- Fully insulated using "quiet coat" sound deadening technology
- Commercial grade, 16 gauge 18/10 type 304 stainless steel
- Zero-edge side walls with "TangentEdge" easy to clean bottom edge radius
- ROHL brand logo
- Standard 3 ½" diameter drain opening
- Brackets included
- Brushed Stainless offers a brilliant shine
- 28  $\frac{1}{2}$ " x 17  $\frac{1}{2}$ " x 10" deep (external dimensions)
- 30" minimum cabinet size