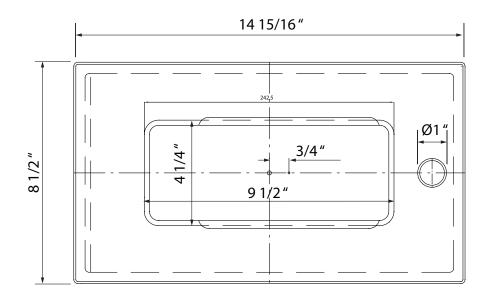

## GRATING KIT FOR 16" AND 18" ID STAINLESS STEEL SINKS

**ROHL Kitchen Accessories** 

8159/101

| FEATURES                                                                                                                                                                                                           | COLORS/FINISHES                     | WARRANTY           |
|--------------------------------------------------------------------------------------------------------------------------------------------------------------------------------------------------------------------|-------------------------------------|--------------------|
| <ul> <li>Three stainless steel grates fitted into HDPE support for ease of use</li> <li>Includes collection dish</li> <li>15" x 8 1/2" outer dimension</li> <li>Paguiras 8644/100, 8644/101 or 8644/102</li> </ul> | <ul> <li>Stainless Steel</li> </ul> | • Limited Lifetime |