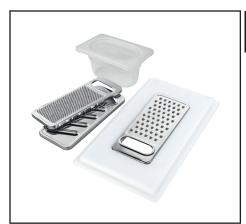

## GRATING KIT FOR 16" AND 18" ID STAINLESS STEEL SINKS

**ROHL Kitchen Accessories** 

8159/101

| FEATURES                                                                                                                                                                                                           | COLORS/FINISHES                     | WARRANTY           |
|--------------------------------------------------------------------------------------------------------------------------------------------------------------------------------------------------------------------|-------------------------------------|--------------------|
| <ul> <li>Three stainless steel grates fitted into HDPE support for ease of use</li> <li>Includes collection dish</li> <li>15" x 8 1/2" outer dimension</li> <li>Paguiras 8644/100, 8644/101 or 8644/102</li> </ul> | <ul> <li>Stainless Steel</li> </ul> | • Limited Lifetime |