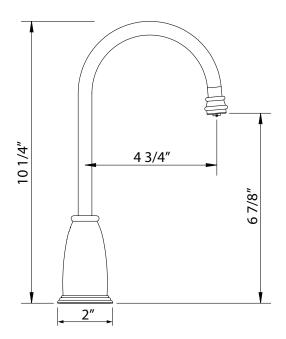

### **FEATURES**

- Brass construction
- 10 1/4" height & 4 3/4" reach, swivel spout
- 1/4-turn ceramic disc control cartridge
- 1/4" compression connection included
- 1/2 GPM at 45 PSI
- 1 3/8" max hole cutout
- 2 1/8" max depth of counter top
- Not suitable for R.O. systems or as a hot water dispenser
- Matching filter faucet for MB7928, MB7925 or MB7926
- · Authentically Crafted in the USA
- · Metal lever handle only