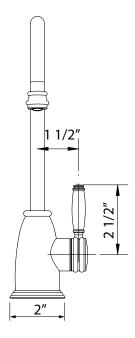

### **FEATURES**

- Brass construction
- 10 1/4" height & 4 3/4" reach, swivel spout
- 1/4-turn ceramic disc control cartridge
- 1/4" compression connection included
- 1/2 GPM at 45 PSI
- 1 3/8" max hole cutout
- 2 1/8" max depth of counter top
- Not suitable for R.O. systems or as a hot water dispenser
- Matching filter faucet for MB7928, MB7925 or MB7926
- · Authentically Crafted in the USA
- · Metal lever handle only