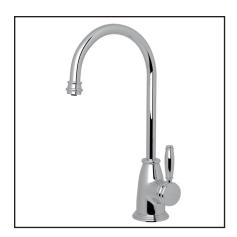

## MICHAEL BERMAN C-SPOUT FILTER FAUCET

Michael Berman Kitchen Collection

# MB7917LM (Lever Handle)

### **COLORS/FINISHES**

- Polished Chrome
- Polished Nickel
- Satin Nickel
- Tuscan Brass\*