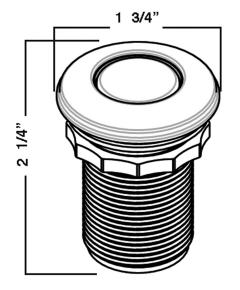

## **FEATURES**

- Remote on/off air switch button for activating continuous feed waste disposals
- Transmitter button with escutcheon, base and fastening nut included
- 1 1/4" cutout, 1 3/4" max. installation depth on deck or wall
- Escutcheon and button made of brass
- Does not come with control box, button only
- Button and escutcheon adhered to base