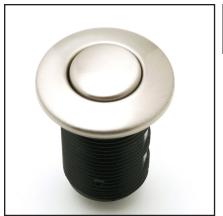

## **FEATURES**

- Remote on/off air switch button for activating continuous feed waste disposals
- Transmitter button with escutcheon, base and fastening nut included
- 1 1/4" cutout, 1 3/4" max. installation depth on deck or wall
- Escutcheon and button made of brass
- Does not come with control box, button only
- Button and escutcheon adhered to base