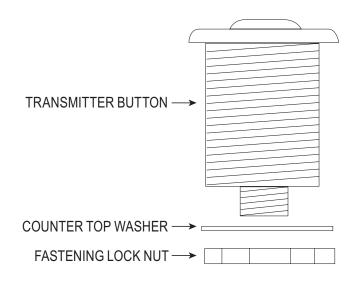

## **FEATURES**

- Remote on/off air switch button for activating continuous feed waste disposals
- Transmitter button with escutcheon, base and fastening nut included
- 1 1/4" cutout, 1 3/4" max. installation depth on deck or wall
- Escutcheon and button made of brass
- Does not come with control box, button only
- Button and escutcheon adhered to base