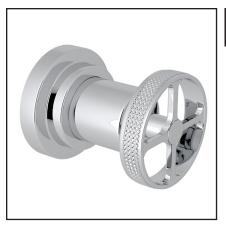

## CAMPO TRIM FOR VOLUME CONTROL AND DIVERTER

Transitional Bath Campo

A4912IWTO (Metal Campo Wheel)

### FEATURES

- Metal Campo Wheel handle
- Trim for the following roughs:
- A4911BO 3/4" volume control rough
- R1040R 3/4" volume control rough
- R1062BO dedicated 4-port, 3-way
- diverter rough
- Brass construction
- Must order R1062BO, A4911BO or R1040R rough to complete
- The A4912IWTO 1 1/2" extension kit is C4912
- The A4912IWTO 5/8" extension kit is C4912/58SET for use with A4911BO only