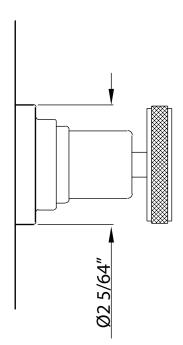

## CAMPO TRIM FOR VOLUME CONTROL AND DIVERTER

Transitional Bath Campo

A4912IWTO (Metal Campo Wheel)

### FEATURES

- Metal Campo Wheel handle
- Trim for the following roughs:
- A4911BO 3/4" volume control rough
- R1040R 3/4" volume control rough
- R1062BO dedicated 4-port, 3-way
- diverter rough
- Brass construction
- Must order R1062BO, A4911BO or R1040R rough to complete
- The A4912IWTO 1 1/2" extension kit is C4912
- The A4912IWTO 5/8" extension kit is C4912/58SET for use with A4911BO only