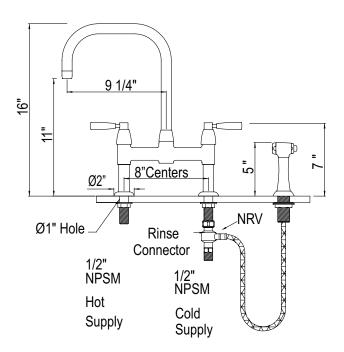

## **FEATURES**

- Cutout: min. 1 1/8", max. 1 3/8"
- Deck mounted only, unions included
- Hot and cold mix at the sidespray
- Insulated brass sidespray
- 8" centers, offset unions not available, cannot use U.6793 unions
- · Patented diverter system
- · Ceramic disc control cartridge
- 16" spout height, 9 1/4" reach swivel spout
- Brass construction
- 1.8 GPM
- 1 3/4" max. installation depth on deck
- 3/8" female compression connections