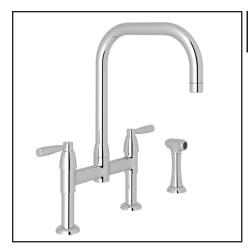

## PERRIN & ROWE® HOLBORN U-SPOUT BRIDGE KITCHEN FAUCET WITH SIDESPRAY

Perrin & Rowe® Kitchen Holborn

U.4279L (Metal Levers)

## **FEATURES**

- Cutout: min. 1 1/8", max. 1 3/8"
- Deck mounted only, unions included
- Hot and cold mix at the sidespray
- Insulated brass sidespray
- 8" centers, offset unions not available, cannot use U.6793 unions
- · Patented diverter system
- · Ceramic disc control cartridge
- 16" spout height, 9 1/4" reach swivel spout
- Brass construction
- 1.8 GPM
- 1 3/4" max. installation depth on deck
- 3/8" female compression connections