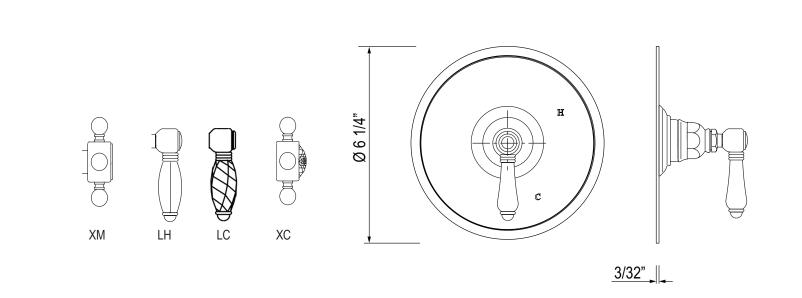

## ITALIAN BATH PRESSURE BALANCE TRIM WITHOUT DIVERTER

ROHL — Italian Bath Viaggio, Hex, Acqui, San Julio

A1410LM (Metal Lever) A1410XM (Cross Handle) A1410LP (Porcelain Lever) A1410LH (Metal Hex Lever) A1410LC (Crystal Lever) A1410XC (Crystal Cross Handle)

without diverter

Single lever control

**FEATURES** 

•

- Brass construction
- · Must order RCT-1 rough valve to complete

· Trim for concealed pressure balance rough valve