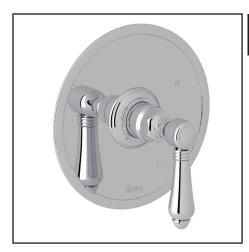

## ITALIAN BATH PRESSURE BALANCE TRIM WITHOUT DIVERTER

ROHL — Italian Bath Viaggio, Hex, Acqui, San Julio

A1410LM (Metal Lever) A1410XM (Cross Handle) A1410LP (Porcelain Lever) A1410LH (Metal Hex Lever) A1410LC (Crystal Lever) A1410XC (Crystal Cross Handle)