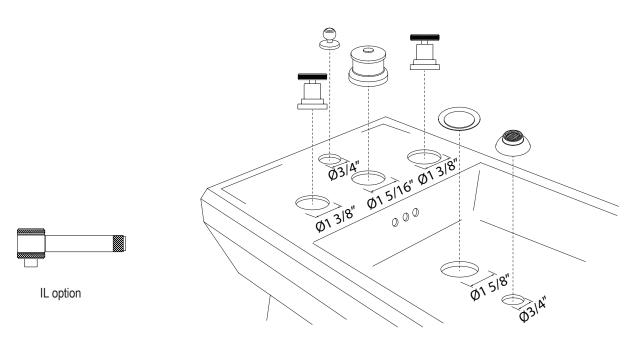

## **CAMPO FIVE HOLE BIDET FAUCET**

ROHL — Italian Bath Campo

**A3360IW** (Industrial Metal Wheels) **A3360IL** (Industrial Metal Levers)

## **FEATURES**

- OPERATION: The diverter is a positive flow system. In the down position, water will flow out the molded spout in the porcelain only. Pull to the diverted position and the water will go to the spray only. Diverter and vacuum breaker are in the center column. Rough dimensions will fit
- · Kohler and Toto bidets.
- 1/4-turn ceramic disc control cartridges
- · Brass construction
- 1/2" sidevalves