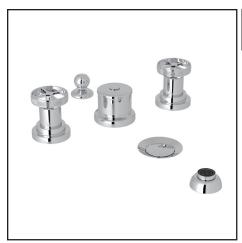

## **CAMPO FIVE HOLE BIDET FAUCET**

ROHL — Italian Bath Campo

**A3360IW** (Industrial Metal Wheels) **A3360IL** (Industrial Metal Levers)

## **FEATURES**

- OPERATION: The diverter is a positive flow system. In the down position, water will flow out the molded spout in the porcelain only. Pull to the diverted position and the water will go to the spray only. Diverter and vacuum breaker are in the center column. Rough dimensions will fit
- · Kohler and Toto bidets.
- 1/4-turn ceramic disc control cartridges
- · Brass construction
- 1/2" sidevalves