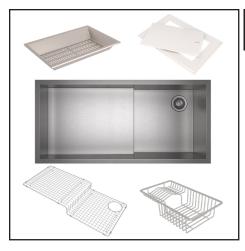

## CULINARIO 2-IN-1 ULTIMATE WATER APPLIANCE STAINLESS STEEL SINK WITH ACCESSORIES

**ROHL Kitchen Accessories** 

## FEATURES COLOR/FINISH WARRANTY

- 35 7/8" x 16" x 9 3/4" deep (internal dimensions)
- Fully insulated using "quiet coat" sound deadening technology
- Commercial grade, 16 gauge 18/10 Type 304 Stainless Steel
- · Modern architecture, zero-edge side walls
- ROHL brand logo
- Standard 3 1/2" diameter drain opening
- · Brackets included
- · Brushed Stainless offers a brilliant shine
- Stainless Copper not available
- 37 7/8" x 18" x 10" deep (external dimensions)
- Sink depth maximizes under counter storage accommodating two 35 quart waste/recycle bins
- 42" minimum cabinet size
- For improved functionality, wire sink grid, cutting board, colander and dish drainer included