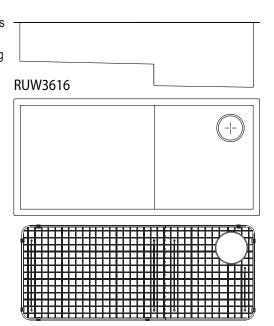

## **RUWKIT36162**

## FEATURES COLOR/FINISH WARRANTY

- 35 7/8" x 16" x 9 3/4" deep (internal dimensions)
- Fully insulated using "quiet coat" sound deadening technology
- Commercial grade, 16 gauge 18/10 Type 304 Stainless Steel
- · Modern architecture, zero-edge side walls
- ROHL brand logo
- Standard 3 1/2" diameter drain opening
- · Brackets included
- · Brushed Stainless offers a brilliant shine
- Stainless Copper not available
- 37 7/8" x 18" x 10" deep (external dimensions)
- Sink depth maximizes under counter storage accommodating two 35 quart waste/recycle bins
- 42" minimum cabinet size
- For improved functionality, wire sink grid, cutting board, colander and dish drainer included