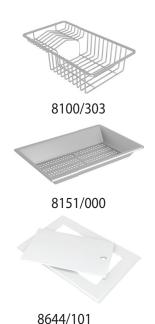

## FEATURES COLOR/FINISH WARRANTY

- 35 7/8" x 16" x 9 3/4" deep (internal dimensions)
- Fully insulated using "quiet coat" sound deadening technology
- Commercial grade, 16 gauge 18/10 Type 304 Stainless Steel
- · Modern architecture, zero-edge side walls
- ROHL brand logo
- Standard 3 1/2" diameter drain opening
- · Brackets included
- · Brushed Stainless offers a brilliant shine
- Stainless Copper not available
- 37 7/8" x 18" x 10" deep (external dimensions)
- Sink depth maximizes under counter storage accommodating two 35 quart waste/recycle bins
- 42" minimum cabinet size
- For improved functionality, wire sink grid, cutting board, colander and dish drainer included