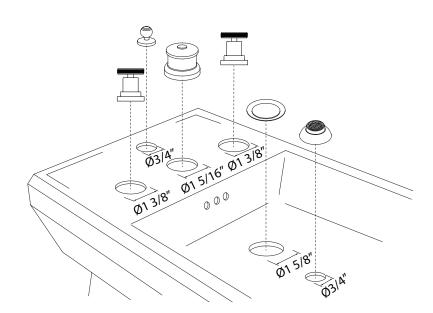

## CAMPO FIVE HOLE BIDET FAUCET WITH WHEEL HANDLES

Transitional Bath Campo

A3360IW (Metal Campo Wheel)

## **FEATURES**

- OPERATION: The diverter is a positive flow system. In the down position, water will flow out the molded spout in the porcelain only. Pull to the diverted position and the water will go to the spray only. Diverter and vacuum breaker are in the center column. Rough dimensions will fit Kohler and Toto bidets.
- 1/4-turn ceramic disc control cartridges
- Brass construction
- 1/2" sidevalves