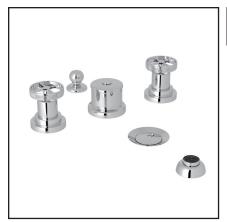

## CAMPO FIVE HOLE BIDET FAUCET WITH WHEEL HANDLES

Transitional Bath Campo

A3360IW (Metal Campo Wheel)

## **FEATURES**

- OPERATION: The diverter is a positive flow system. In the down position, water will flow out the molded spout in the porcelain only. Pull to the diverted position and the water will go to the spray only. Diverter and vacuum breaker are in the center column. Rough dimensions will fit Kohler and Toto bidets.
- 1/4-turn ceramic disc control cartridges
- Brass construction
- 1/2" sidevalves