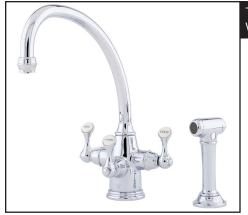

## TRADITIONAL ETRUSCAN 3-LEVER KITCHEN FAUCET WITH "BROKEN NECK" SPOUT & SIDESPRAY

Perrin & Rowe Filtration featuring "Triflow® Technology"

**U.1520LS-2** (Metal Lever Handle)

FEATURES FINISHES WARRANTY

- Insulated brass sidespray
- Metal lever handles only
- Made from solid brass
- Ceramic 1/4-turn valves
- 1¾" max. installation depth on deck
- 12" spout height
- 85%" reach swivel spout

• Filter not included. Order Part# U.1812 to complete system