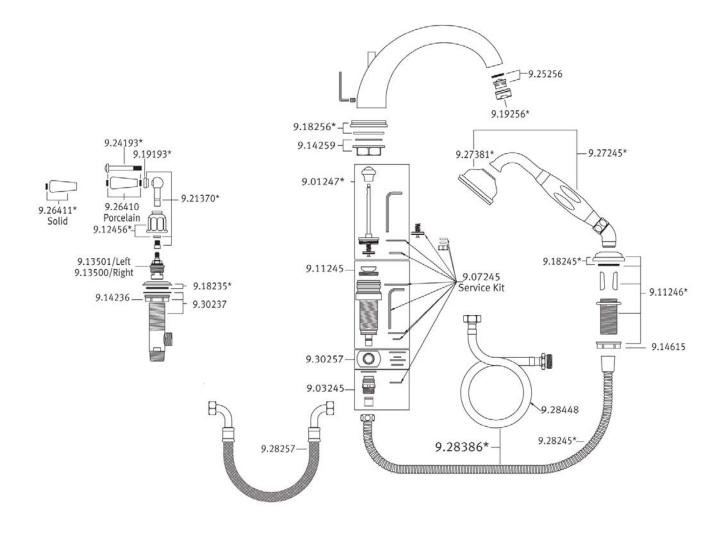

|
| inserts                                                                                                                                                                                                                                                                                                                                                               |                                                                                                                                | 10" Centers<br>10" C |



## U.3248L Spare Parts