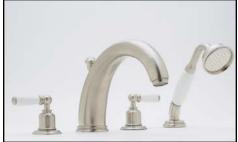

## 4-Hole Bathtub Filler with Handshower & Lever Handles

ROHL Perrin & Rowe Bath

## U.3248L

| FEATURES                                                                                                                                                                                                                                                                                                                                                              | FINISHES                                                                                                                       | WARRANTY                                                                                                                                                                                                                                                                                                                                                                                                                                                                                                                                                                                                                                                                                                                                                                                                                                                                                                                                                                                                                                                                                                                                                                                                                                                                                                                                                                                                                                                                                                                                                                                                                                                                                                                                                                                                                                                                                                                                                                                                                                                                                                                                                                                                                                                                                                                                                                                                                                                 |
|-----------------------------------------------------------------------------------------------------------------------------------------------------------------------------------------------------------------------------------------------------------------------------------------------------------------------------------------------------------------------|--------------------------------------------------------------------------------------------------------------------------------|----------------------------------------------------------------------------------------------------------------------------------------------------------------------------------------------------------------------------------------------------------------------------------------------------------------------------------------------------------------------------------------------------------------------------------------------------------------------------------------------------------------------------------------------------------------------------------------------------------------------------------------------------------------------------------------------------------------------------------------------------------------------------------------------------------------------------------------------------------------------------------------------------------------------------------------------------------------------------------------------------------------------------------------------------------------------------------------------------------------------------------------------------------------------------------------------------------------------------------------------------------------------------------------------------------------------------------------------------------------------------------------------------------------------------------------------------------------------------------------------------------------------------------------------------------------------------------------------------------------------------------------------------------------------------------------------------------------------------------------------------------------------------------------------------------------------------------------------------------------------------------------------------------------------------------------------------------------------------------------------------------------------------------------------------------------------------------------------------------------------------------------------------------------------------------------------------------------------------------------------------------------------------------------------------------------------------------------------------------------------------------------------------------------------------------------------------------|
| <ul> <li>10" spout reach</li> <li>4 x 1 3/8" hole cutouts</li> <li>Fixed spout</li> <li>Retractable Handshower</li> <li>Made of Solid Brass</li> <li>Unique handle fixing clip, engineered to increase the life of the valve</li> <li>1/4-turn ceramic disc valves</li> <li>3/4" NPT connections</li> <li>Includes both porcelain and metal lever increase</li> </ul> | <ul> <li>Polished Chrome</li> <li>Polished Nickel</li> <li>Satin Nickel</li> <li>Inca Brass</li> <li>English Bronze</li> </ul> | • Limited Lifetime                                                                                                                                                                                                                                                                                                                                                                                                                                                                                                                                                                                                                                                                                                                                                                                                                                                                                                                                                                                                                                                                                                                                                                                                                                                                                                                                                                                                                                                                                                                                                                                                                                                                                                                                                                                                                                                                                                                                                                                                                                                                                                                                                                                                                                                                                                                                                                                                                                       |
| inserts                                                                                                                                                                                                                                                                                                                                                               |                                                                                                                                | 10" Centers<br>10" C |