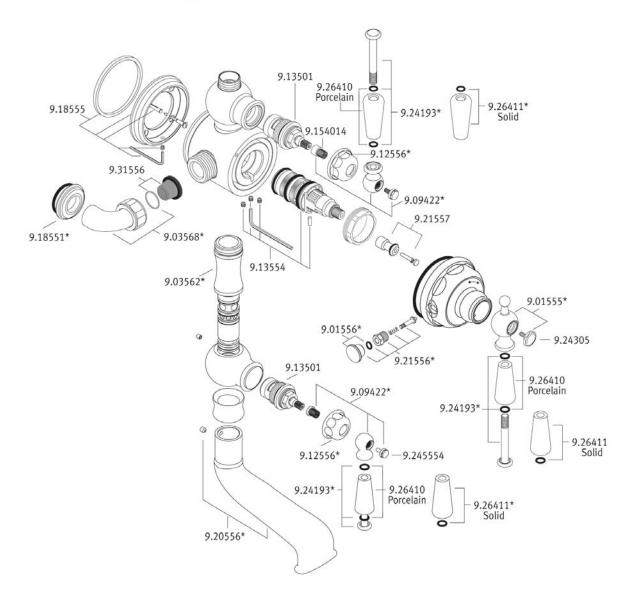

posed Wall Mounted Thermostatic Tub/Shower Mixer with Lever Handles

ROHL Perrin & Rowe Bath

## U.3552L

**FEATURES FINISHES** WARRANTY • Tub spout with 1/4-turn volume • Polished Chrome • Limited Lifetime control pre-mounted Polished Nickel • Inlets 7 7/8" center-to-center • Satin Nickel • Inlets 3/4" female NPT Inca Brass • Inlets fitted with non return valves •English Bronze and strainers • True 3/4" inlets and waterways for high output • CNC machined from solid brass bar stock-not cast 77/8" Centers 6<sup>3</sup>/4" • Exposed thermostatic valve Center Volume control • 14-16 GPM • Includes both porcelain and metal lever inserts C 57/8" 3 <sup>3</sup>/4" Ø 3/4" NPT  $4^{1/2}$  $\mathbf{O}$ 6<sup>1/2</sup>\*

www.rohlhome.com



## U.3552L Spare Parts

Where \* Indicated Specify Color.