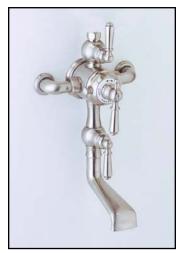

## Exposed Wall Mounted Thermostatic Tub/Shower Mixer with Lever Handles

ROHL Perrin & Rowe Bath

## U.3552L

**FEATURES FINISHES** WARRANTY • Tub spout with 1/4-turn volume • Polished Chrome • Limited Lifetime control pre-mounted Polished Nickel • Inlets 7 7/8" center-to-center • Satin Nickel • Inlets 3/4" female NPT Inca Brass • Inlets fitted with non return valves •English Bronze and strainers • True 3/4" inlets and waterways for high output • CNC machined from solid brass bar stock-not cast 77/8" Centers 6<sup>3</sup>/4" • Exposed thermostatic valve Center Volume control • 14-16 GPM • Includes both porcelain and metal lever inserts C 57/8" 3 <sup>3</sup>/4" Ø 3/4" NPT  $4^{1/2}$  $\mathbf{O}$ 6<sup>1/2</sup>\*