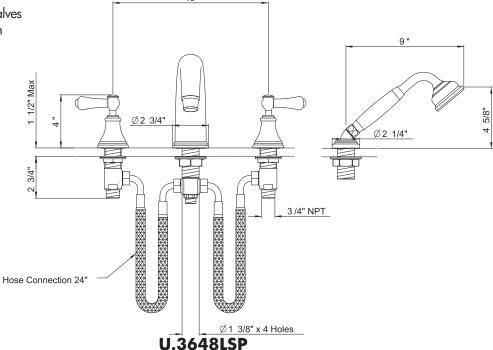

## Georgian Era 4-Hole high neck C-spout bathtub Filler with Lever Handles

ROHL Perrin & Rowe® Bath

**U.3648LSP** (Metal Levers with Porcelain Caps) **U.3648LS** (All Metal Levers)

## **FEATURES**

- 4 x 1 3/8" hole cutouts
- Fixed spout
- Retractable all metal handshower
- Spout, valve housing, and diverter knob made from solid brass
- Innovative valve hose connection, complete with flexible stainless steel hose and 90° elbow
- 3/4" NPT connections, 3/4" valves
- Spout has 2 part rough and trim
- 16-20 GPM
- 1/4-turn ceramic disc valves