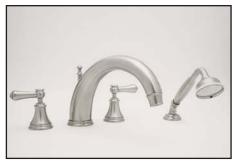

## Georgian Era 4-Hole high neck C-spout bathtub Filler with Lever Handles

ROHL Perrin & Rowe® Bath

**U.3648LSP** (Metal Levers with Porcelain Caps) **U.3648LS** (All Metal Levers)

## **FEATURES**

- 4 x 1 3/8" hole cutouts
- Fixed spout
- Retractable all metal handshower
- Spout, valve housing, and diverter knob made from solid brass
- Innovative valve hose connection, complete with flexible stainless steel hose and 90° elbow
- 3/4" NPT connections, 3/4" valves
- Spout has 2 part rough and trim
- 16-20 GPM
- 1/4-turn ceramic disc valves