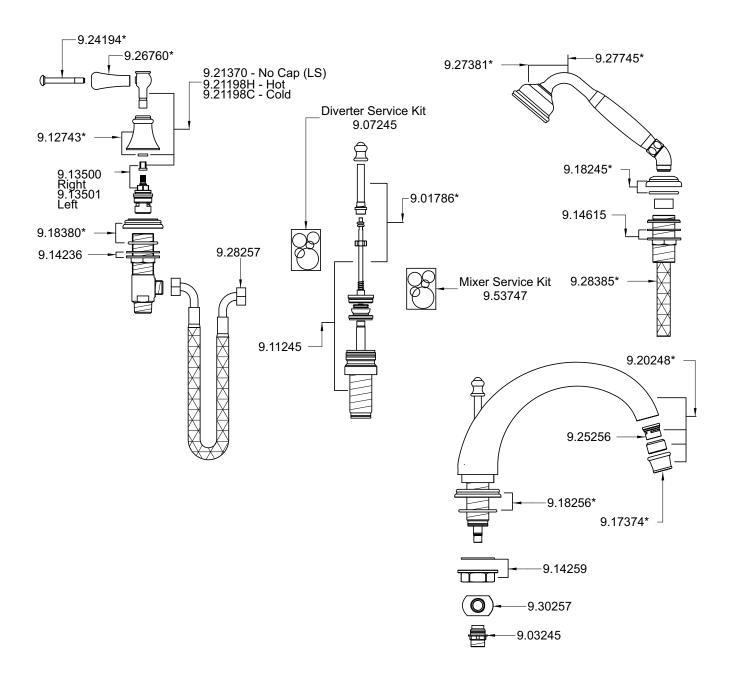

## Georgian Era 4-Hole high neck C-spout bathtub Filler with Lever Handles

ROHL Perrin & Rowe® Bath

**U.3648LSP** (Metal Levers with Porcelain Caps) **U.3648LS** (All Metal Levers)

## **FEATURES**

- 4 x 1 3/8" hole cutouts
- Fixed spout
- Retractable all metal handshower
- Spout, valve housing, and diverter knob made from solid brass
- Innovative valve hose connection, complete with flexible stainless steel hose and 90° elbow
- 3/4" NPT connections, 3/4" valves
- Spout has 2 part rough and trim
- 16-20 GPM
- 1/4-turn ceramic disc valves



- Polished Chrome
- Polished Nickel
- Satin Nickel
- Inca Brass
- English Bronze



Limited Lifetime





**U.3648LS** 



## **U.3648LSP Spare Parts**

\* Where indicated specify color