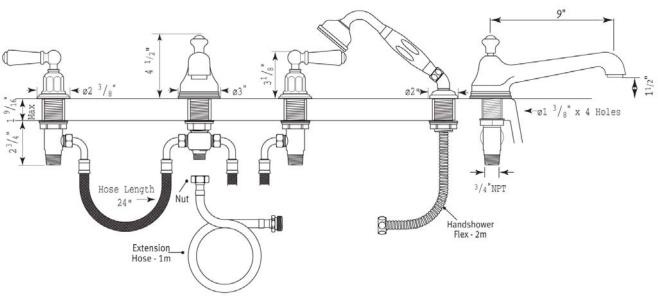

#### **FEATURES**

- 1/4 turn ceramic disc flow control
- Vernier insert for accurate handle alignment
- Unique handle construction with integral bearing ring
- 9" fixed spout reach
- Flexible connectors for easier installation
- 3/4" NPT connections with 3/4" valves
- 16-20 GPM
- 4 x 1 3/8" cutouts
- Includes both porcelain and metal lever inserts