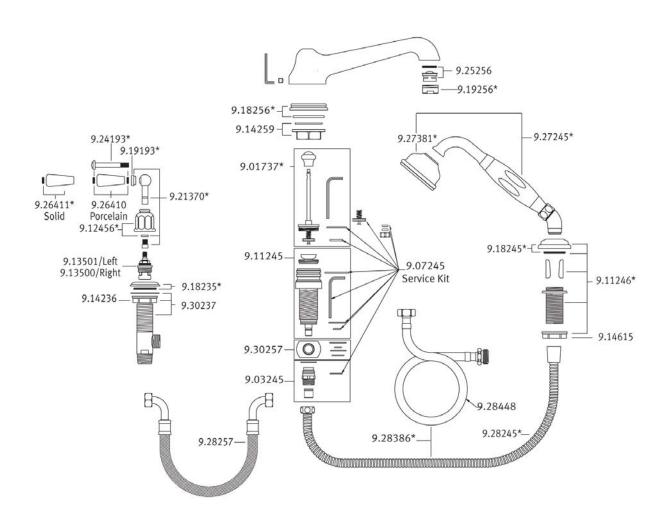

# Four Hole Deck Mounted Tub Shower Set With Low Level Spout And Lever Handles

ROHL Perrin & Rowe Bath

### **U.3737L**

#### **FEATURES**

- 1/4 turn ceramic disc flow control
- Vernier insert for accurate handle alignment
- Unique handle construction with integral bearing ring
- 9" fixed spout reach
- Flexible connectors for easier installation
- 3/4" NPT connections with 3/4" valves
- 16-20 GPM
- 4 x 1 3/8" cutouts
- Includes both porcelain and metal lever inserts

#### COLORS/FINISHES

- Polished Chrome
- Polished Nickel
- Satin Nickel
- Inca Brass
- F 1.1 P
- English Bronze

WARRANTY

• Limited lifetime





## **U.3737L Spare Parts**