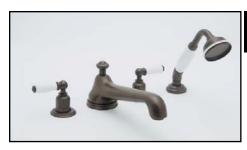

# Four Hole Deck Mounted Tub Shower Set With Low Level Spout And Lever Handles

ROHL Perrin & Rowe Bath

### **U.3737L**

#### **FEATURES**

- 1/4 turn ceramic disc flow control
- Vernier insert for accurate handle alignment
- Unique handle construction with integral bearing ring
- 9" fixed spout reach
- Flexible connectors for easier installation
- 3/4" NPT connections with 3/4" valves
- 16-20 GPM
- 4 x 1 3/8" cutouts
- Includes both porcelain and metal lever inserts