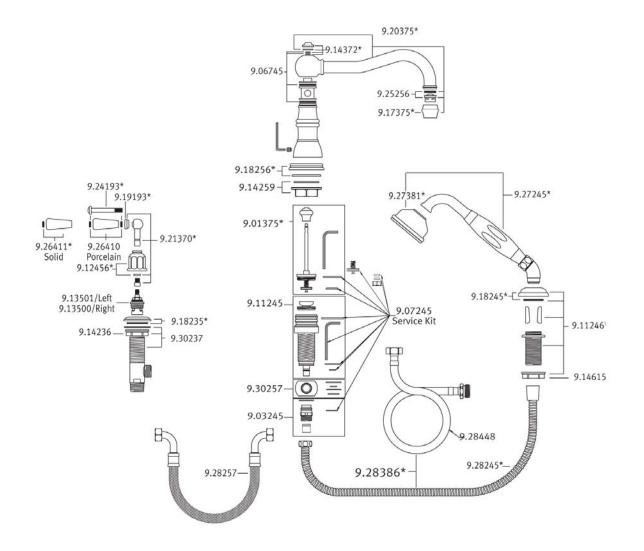

### Four Hole Deck Mounted Tub Shower Set With Country Spout And Lever Handles

ROHL Perrin & Rowe Bath

# U.3745L

#### FEATURES

- 1/4 turn ceramic disc flow control
- Vernier insert for accurate handle alignment
- Unique handle construction with integral bearing ring
- 9" fixed spout reach
- Flexible connectors for easier installation
- 3/4" NPT connections with 3/4" valves
- 16-20 GPM
- 4 x 1 3/8" cutouts
- 10" reach fixed spout
- Includes both porcelain and metal lever inserts

#### COLORS/FINISHES

- Polished Chrome
- Polished Nickel
- Satin Nickel
- Inca Brass
- English Bronze

#### WARRANTY

• Limited lifetime





www.rohlhome.com

## **U.3745L Spare Parts**