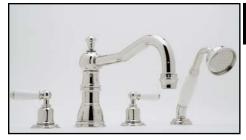

### Four Hole Deck Mounted Tub Shower Set With Country Spout And Lever Handles

ROHL Perrin & Rowe Bath

# U.3745L

#### FEATURES

- 1/4 turn ceramic disc flow control
- Vernier insert for accurate handle alignment
- Unique handle construction with integral bearing ring
- 9" fixed spout reach
- Flexible connectors for easier installation
- 3/4" NPT connections with 3/4" valves
- 16-20 GPM
- 4 x 1 3/8" cutouts
- 10" reach fixed spout
- Includes both porcelain and metal lever inserts