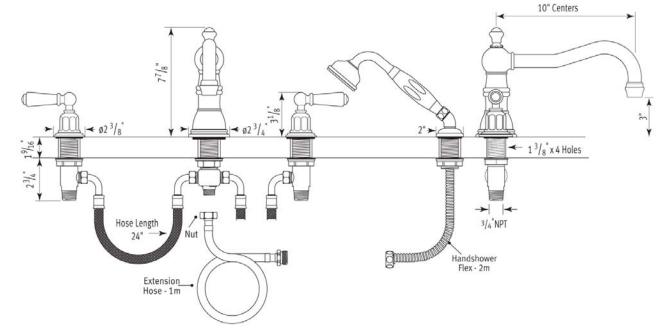

### Four Hole Deck Mounted Tub Shower Set With Country Spout And Lever Handles

ROHL Perrin & Rowe Bath

# U.3745L

#### FEATURES

- 1/4 turn ceramic disc flow control
- Vernier insert for accurate handle alignment
- Unique handle construction with integral bearing ring
- 9" fixed spout reach
- Flexible connectors for easier installation
- 3/4" NPT connections with 3/4" valves
- 16-20 GPM
- 4 x 1 3/8" cutouts
- 10" reach fixed spout
- Includes both porcelain and metal lever inserts