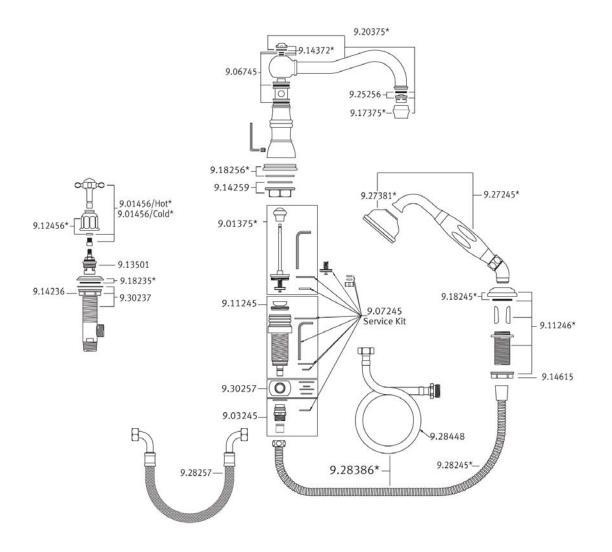

|                                                                                                                                | ≺ 10" Centers ≻                       |
| Hose Length<br>24"<br>Hose Length<br>Hose - 1m                                                                                                                                                                                                                                                                                                                                              |                                                                                                                                | $-1^{3}/8^{n} \times 4 \text{ Holes}$ |



www.rohlhome.com

## **U.3746X Spare Parts**