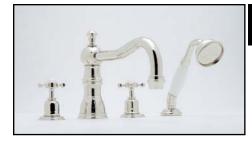

## Four Hole Deck Mounted Tub Shower Set With Country Spout And Cross Handles

ROHL Perrin & Rowe Bath

## U.3746X

| FEATURES                                                                                                                                                                                                                                                                                                                                                                                    | COLORS/FINISHES                                                                                                                | WARRANTY                              |
|---------------------------------------------------------------------------------------------------------------------------------------------------------------------------------------------------------------------------------------------------------------------------------------------------------------------------------------------------------------------------------------------|--------------------------------------------------------------------------------------------------------------------------------|---------------------------------------|
| <ul> <li>1/4 turn ceramic disc flow control</li> <li>Vernier insert for accurate handle alignment</li> <li>Unique handle construction with integral bearing ring</li> <li>9" fixed spout reach</li> <li>Flexible connectors for easier installation</li> <li>3/4" NPT connections with 3/4" valves</li> <li>16-20 GPM</li> <li>4 x 1 3/8" cutouts</li> <li>10" reach fixed spout</li> </ul> | <ul> <li>Polished Chrome</li> <li>Polished Nickel</li> <li>Satin Nickel</li> <li>Inca Brass</li> <li>English Bronze</li> </ul> | • Limited lifetime                    |
|                                                                                                                                                                                                                                                                                                                                                                                             |                                                                                                                                | ≺ 10" Centers ≻                       |
| Hose Length<br>24"<br>Hose Length<br>Hose - 1m                                                                                                                                                                                                                                                                                                                                              |                                                                                                                                | $-1^{3}/8^{n} \times 4 \text{ Holes}$ |