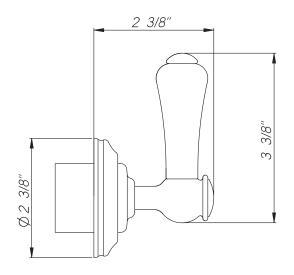

## GEORGIAN ERA 3/4" CONCEALED WALL VALVE TRIM

ROHL Perrin & Rowe® Bath

U.3774LSP/TO (Metal Lever with Porcelain Caps) U.3774LS/TO (All Metal Lever)

| FEATURES                                                                                                                | FINISHES                                                                                                                       | WARRANTY           |
|-------------------------------------------------------------------------------------------------------------------------|--------------------------------------------------------------------------------------------------------------------------------|--------------------|
| <ul> <li>Trim only</li> <li>No temperature indicator</li> <li>Must order U.3240R or R1040R rough to complete</li> </ul> | <ul> <li>Polished Chrome</li> <li>Polished Nickel</li> <li>Satin Nickel</li> <li>Inca Brass</li> <li>English Bronze</li> </ul> | • Limited Lifetime |

U.3774LSP

## U.3774LSP

Consult your local ROHL showroom for additional information and specifications. For complete warranty details and a list of showrooms, go to www.rohlhome.com.

www.rohlhome.com