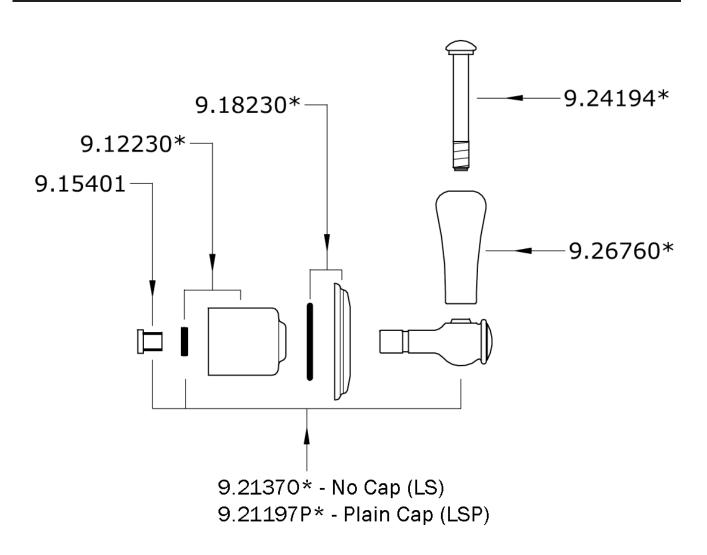

## GEORGIAN ERA 3/4" CONCEALED WALL VALVE TRIM

ROHL Perrin & Rowe® Bath

U.3774LSP/TO (Metal Lever with Porcelain Caps) U.3774LS/TO (All Metal Lever)

| FEATURES                                                                                                                | FINISHES                                                                                                                       | WARRANTY           |
|-------------------------------------------------------------------------------------------------------------------------|--------------------------------------------------------------------------------------------------------------------------------|--------------------|
| <ul> <li>Trim only</li> <li>No temperature indicator</li> <li>Must order U.3240R or R1040R rough to complete</li> </ul> | <ul> <li>Polished Chrome</li> <li>Polished Nickel</li> <li>Satin Nickel</li> <li>Inca Brass</li> <li>English Bronze</li> </ul> | • Limited Lifetime |

U.3774LSP

## U.3774LSP

Consult your local ROHL showroom for additional information and specifications. For complete warranty details and a list of showrooms, go to www.rohlhome.com.

www.rohlhome.com