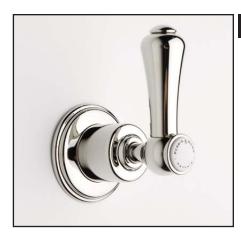

## GEORGIAN ERA 3/4" CONCEALED WALL VALVE TRIM

ROHL Perrin & Rowe® Bath

U.3774LSP/TO (Metal Lever with Porcelain Caps) U.3774LS/TO (All Metal Lever)

| FEATURES                                                                                                                | FINISHES                                                                                                                       | WARRANTY           |
|-------------------------------------------------------------------------------------------------------------------------|--------------------------------------------------------------------------------------------------------------------------------|--------------------|
| <ul> <li>Trim only</li> <li>No temperature indicator</li> <li>Must order U.3240R or R1040R rough to complete</li> </ul> | <ul> <li>Polished Chrome</li> <li>Polished Nickel</li> <li>Satin Nickel</li> <li>Inca Brass</li> <li>English Bronze</li> </ul> | • Limited Lifetime |

U.3774LSP

## U.3774LSP

Consult your local ROHL showroom for additional information and specifications. For complete warranty details and a list of showrooms, go to www.rohlhome.com.

www.rohlhome.com