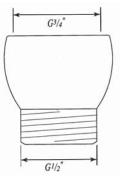

### **U.5379** 3/4"M x 1/2"F Adaptor

- Allows 3/4" inlet showerheads to be installed on existing 1/2" shower outlets
- **U.5389** Swivel Outlet & Connector for Exposed Shower Valves
- For use with shower mixers to supply handshower exposed hose
- Allows hose to swivel to avoid twisting on top of exposed mixers

## **U.5399** 3/4"F x 1/2"M Adaptor

•To reduce outlet of U.5384 Shower Arm to 1/2"