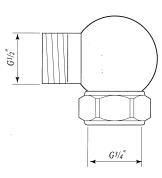

### **U.5379** 3/4"M x 1/2"F Adaptor

- Allows 3/4" inlet showerheads to be installed on existing 1/2" shower outlets
- **U.5389** Swivel Outlet & Connector for Exposed Shower Valves
- For use with shower mixers to supply handshower exposed hose
- Allows hose to swivel to avoid twisting on top of exposed mixers