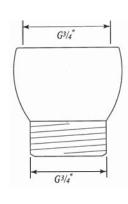

### **U.5390** 3/4"M x 3/4"F Adaptor

• Allows the use of a rigid riser (U.5391, etc.) with the exposed tub fillers (U.3530, U.3531, etc)