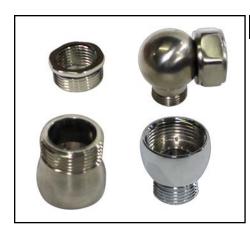

### **U.5379** 3/4"M x 1/2"F Adaptor

- Allows 3/4" inlet showerheads to be installed on existing 1/2" shower outlets
- **U.5389** Swivel Outlet & Connector for Exposed Shower Valves
- For use with shower mixers to supply handshower exposed hose
- Allows hose to swivel to avoid twisting on top of exposed mixers

### **U.5390** 3/4"M x 3/4"F Adaptor

• Allows the use of a rigid riser (U.5391, etc.) with the exposed tub fillers (U.3530, U.3531, etc)

## **U.5399** 3/4"F x 1/2"M Adaptor

•To reduce outlet of U.5384 Shower Arm to 1/2"