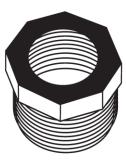

## **U.5399** 3/4"F x 1/2"M Adaptor

•To reduce outlet of U.5384 Shower Arm to 1/2"