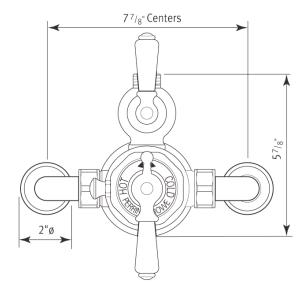

## **FEATURES**

- Inlets 7 7/8" center-to-center
- Inlets 3/4" female NPT
- True 3/4" inlets and waterways for high output
- CNC machined from solid brass bar stock
- Exposed thermostatic valve
- Volume Control
- U.5398 secondary outlet adaptor required fro bottom outlet tub spout connection
- Additional functions should go off top with U.5397
- 14-16 GPM
- Lever handle design
- Includes both porcelain and metal lever inserts