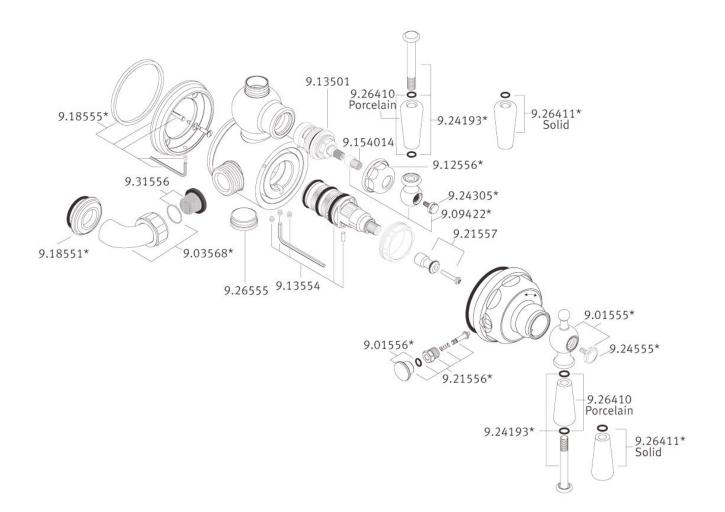

- Polished Chrome
- Polished Nickel
- Satin Nickel
- Inca Brass
- English Bronze

• Limited Lifetime

**U.5550L Spare Parts** 