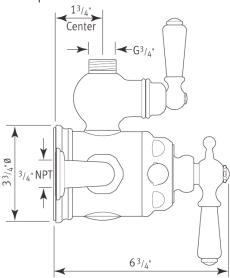

## **FEATURES**

- Inlets 7 7/8" center-to-center
- Inlets 3/4" female NPT
- True 3/4" inlets and waterways for high output
- CNC machined from solid brass bar stock
- Exposed thermostatic valve
- Volume Control
- U.5398 secondary outlet adaptor required fro bottom outlet tub spout connection
- Additional functions should go off top with U.5397
- 14-16 GPM
- Lever handle design
- Includes both porcelain and metal lever inserts