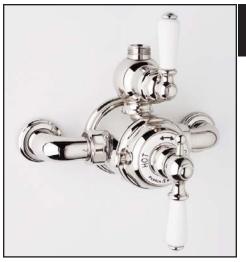

## Exposed Thermostatic Shower Mixer with Lever Handles

ROHL Perrin & Rowe Bath

## U.5550L

## **FEATURES**

- Inlets 7 7/8" center-to-center
- Inlets 3/4" female NPT
- True 3/4" inlets and waterways for high output
- CNC machined from solid brass bar stock
- Exposed thermostatic valve
- Volume Control
- U.5398 secondary outlet adaptor required fro bottom outlet tub spout connection
- Additional functions should go off top with U.5397
- 14-16 GPM
- Lever handle design
- Includes both porcelain and metal lever inserts