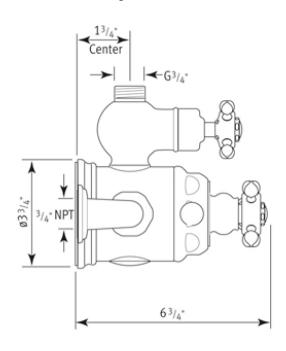

#### **FEATURES**

- Inlets 7 7/8" center-to-center
- Inlets 3/4" female NPT
- True 3/4" inlets and waterways for high output
- CNC machined from solid brass bar stock
- Exposed thermostatic valve
- Volume Control
- U.5398 secondary outlet adaptor required fro bottom outlet tub spout connection
- Additional functions should go off top with U.5397
- 14-16 GPM
- Cross handle design