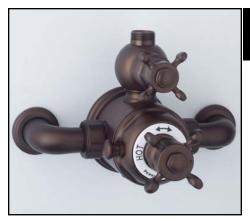

### **Exposed Thermostatic Shower Mixer with Cross Handles**

ROHL Perrin & Rowe Bath

## **U.5552X**

#### **FEATURES**

- Inlets 7 7/8" center-to-center
- Inlets 3/4" female NPT
- True 3/4" inlets and waterways for high output
- CNC machined from solid brass bar stock
- Exposed thermostatic valve
- Volume Control
- U.5398 secondary outlet adaptor required fro bottom outlet tub spout connection
- Additional functions should go off top with U.5397
- 14-16 GPM
- Cross handle design