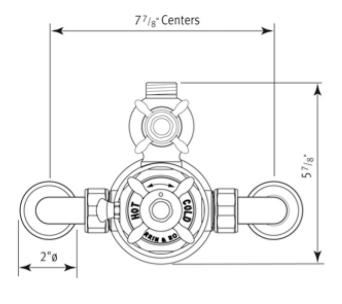

#### **FEATURES**

- Inlets 7 7/8" center-to-center
- Inlets 3/4" female NPT
- True 3/4" inlets and waterways for high output
- CNC machined from solid brass bar stock
- Exposed thermostatic valve
- Volume Control
- U.5398 secondary outlet adaptor required fro bottom outlet tub spout connection
- Additional functions should go off top with U.5397
- 14-16 GPM
- Cross handle design