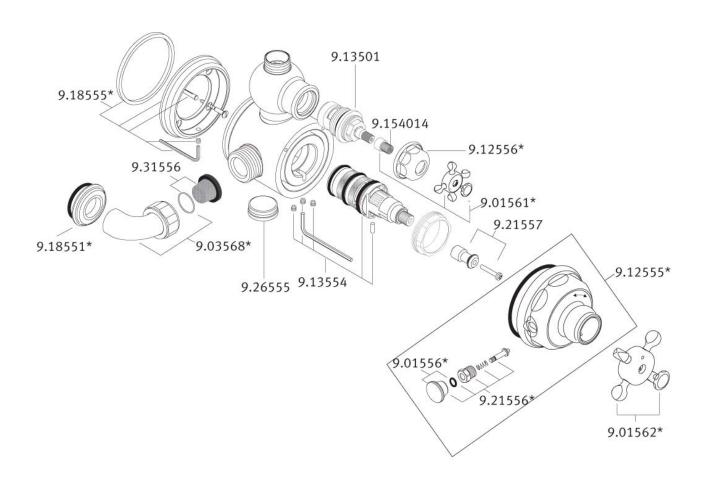

### **Exposed Thermostatic Shower Mixer with Cross Handles**

ROHL Perrin & Rowe Bath

## **U.5552X**

#### **FEATURES**

- Inlets 7 7/8" center-to-center
- Inlets 3/4" female NPT
- True 3/4" inlets and waterways for high output
- CNC machined from solid brass bar stock
- Exposed thermostatic valve
- Volume Control
- U.5398 secondary outlet adaptor required fro bottom outlet tub spout connection
- Additional functions should go off top with U.5397
- 14-16 GPM
- Cross handle design

#### **COLORS/FINISHES**

- Polished Chrome
- Polished Nickel
- Satin Nickel
- Inca Brass
- English Bronze

#### **WARRANTY**

• Limited Lifetime







# U.5552X Spare Parts