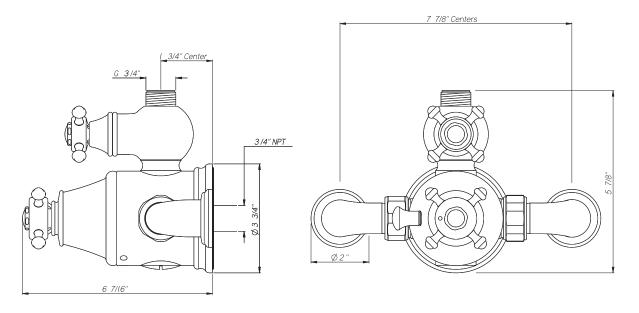

#### **FEATURES**

- Inlets 7 7/8" center-to-center
- Inlets 3/4" female NPT
- CNC machined from solid brass bar stock, not cast
- Exposed thermostatic valve
- Volume control, cross handles
- True 3/4" inlets and waterways for high output
- U5398 secondary outlet adapter required for bottom outlet tub spout connection
- Additional functions should go off top with U5397
- 14-16 GPM