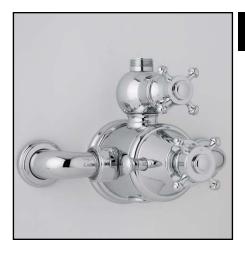

# Georgian Era Exposed Therm Valve with Volume and Temperature Control

ROHL Perrin & Rowe Bath

### U.5752X

#### **FEATURES**

- Inlets 7 7/8" center-to-center
- Inlets 3/4" female NPT
- CNC machined from solid brass bar stock, not cast
- Exposed thermostatic valve
- Volume control, cross handles
- True 3/4" inlets and waterways for high output
- U5398 secondary outlet adapter required for bottom outlet tub spout connection
- Additional functions should go off top with U5397
- 14-16 GPM