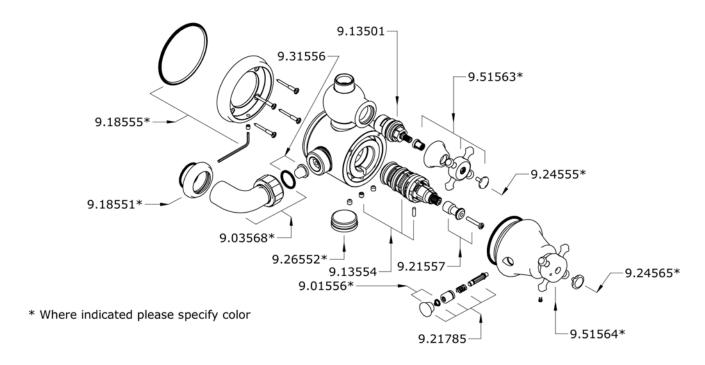

# Georgian Era Exposed Therm Valve with Volume and Temperature Control

ROHL Perrin & Rowe Bath

### U.5752X

#### **FEATURES**

- Inlets 7 7/8" center-to-center
- Inlets 3/4" female NPT
- CNC machined from solid brass bar stock, not cast
- Exposed thermostatic valve
- Volume control, cross handles
- True 3/4" inlets and waterways for high output
- U5398 secondary outlet adapter required for bottom outlet tub spout connection
- Additional functions should go off top with U5397
- 14-16 GPM

#### **FINISHES**

- Polished Chrome
- Polished Nickel
- Satin Nickel
- Julii I Vicke
- Inca Brass
- English Bronze

#### **WARRANTY**

Limited Lifetime





## **U.5752X Spare Parts**