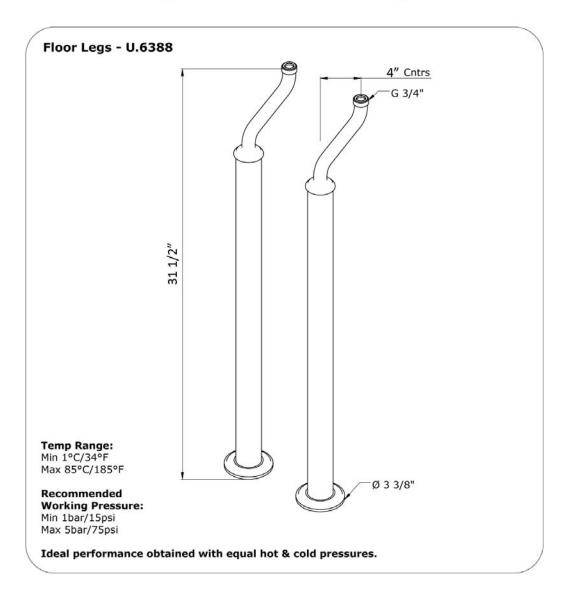

# **U.6388**

Ø3 <sup>1</sup>/4"

Shut-off valve

1/2" NP T

U.6388 Insallation Guide Page 1

Floor Legs For Tub/Shower Mixer