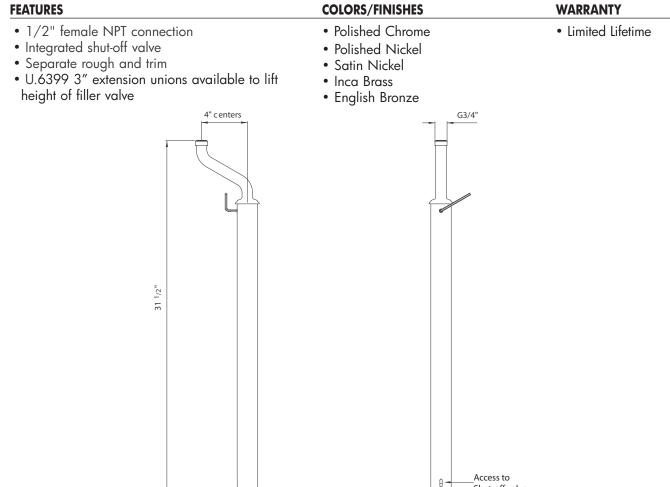

# **U.6388**

Ø3 <sup>1</sup>/4"

Shut-off valve

1/2" NP T

U.6388 Insallation Guide Page 1

Floor Legs For Tub/Shower Mixer