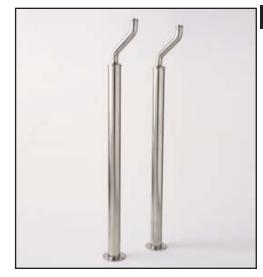

## Set Of Floor Supply Unions For Exposed Tub Fillers

ROHL Perrin & Rowe® Bath

# **U.6388**

Ø3 <sup>1</sup>/4"

Shut-off valve

1/2" NP T

U.6388 Insallation Guide Page 1

Floor Legs For Tub/Shower Mixer