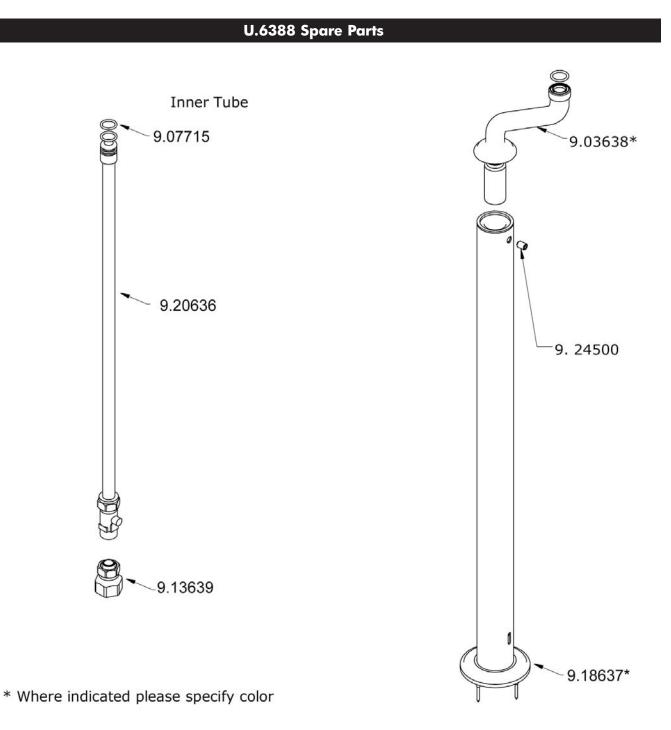

## Set Of Floor Supply Unions For Exposed Tub Fillers

ROHL Perrin & Rowe® Bath

# **U.6388**



Ø3 <sup>1</sup>/4"

Shut-off valve

1/2" NP T









U.6388 Insallation Guide Page 1



Floor Legs For Tub/Shower Mixer







## U.6388 Insallation Guide Page 2

# The Bathroom Collection Installation & User Guide

Congratulations on the purchase of your Perrin & Rowe Product. Correctly installed and with sensible care, this product will give you many years of trouble free service.

#### IMPORTANT INFORMATION

Before you proceed... We recommend you engage the services of a registered plumber to install this product.

For ease of possible future servicing, we also recommend the fitting of conveniently placed isolating valves.

In addition to the guide below it is essential that the written information overleaf is carefully read and understood.

### Preparation Check Box for Installer



Consult your local ROHL showroom for additional i