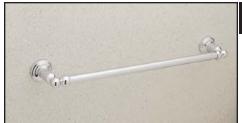

## Wall Mounted 31 1/2" Single Towel Bar

ROHL Perrin & Rowe® Bath

## U.6942

| FEATURES                                                                                                                   | <b>COLORS/FINISHES</b>                                                                                                         | WARRANTY           |
|----------------------------------------------------------------------------------------------------------------------------|--------------------------------------------------------------------------------------------------------------------------------|--------------------|
| <ul> <li>Mounting hardware included</li> <li>Highest quality brass construction</li> <li>Length can be cut down</li> </ul> | <ul> <li>Polished Chrome</li> <li>Polished Nickel</li> <li>Satin Nickel</li> <li>Inca Brass</li> <li>English Bronze</li> </ul> | • Limited Lifetime |