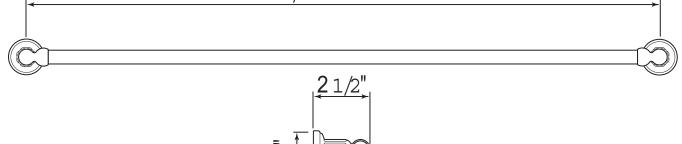

| <b>COLORS/FINISHES</b>                                                                                                         | WARRANTY           |
|----------------------------------------------------------------------------------------------------------------------------|--------------------------------------------------------------------------------------------------------------------------------|--------------------|
| <ul> <li>Mounting hardware included</li> <li>Highest quality brass construction</li> <li>Length can be cut down</li> </ul> | <ul> <li>Polished Chrome</li> <li>Polished Nickel</li> <li>Satin Nickel</li> <li>Inca Brass</li> <li>English Bronze</li> </ul> | • Limited Lifetime |

## 31 1/2" Centers