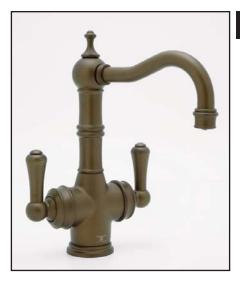

## **Traditional Filtration 2-Lever Bar Faucet**

Perrin & Rowe® Filtration featuring "Triflow® Technology"

## U.1469LS\*

## **FEATURES**

- Metal lever handles only
- Made from solid brass barstock, CNC machined
- Ceramic disc control cartridge
- 1 3/4" max. installation depth on deck
- 6 " reach swivel spout
- Filter not included. Order U.1812 to complete system