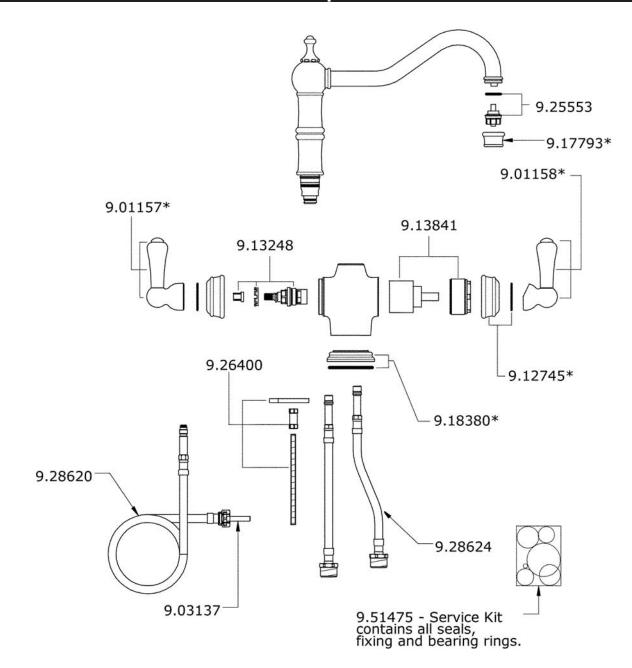

## **U.1469LS Spare Parts**

Consult your local ROHL showroom for additional information and specifications. For complete warranty details and a list of showrooms, go to www.rohlhome.com.