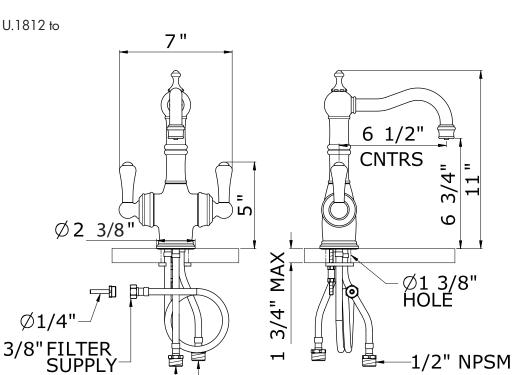

## U.1469LS\*

## **FEATURES**

- Metal lever handles only
- Made from solid brass barstock, CNC machined
- Ceramic disc control cartridge
- 1 3/4" max. installation depth on deck
- 6 " reach swivel spout
- Filter not included. Order U.1812 to complete system