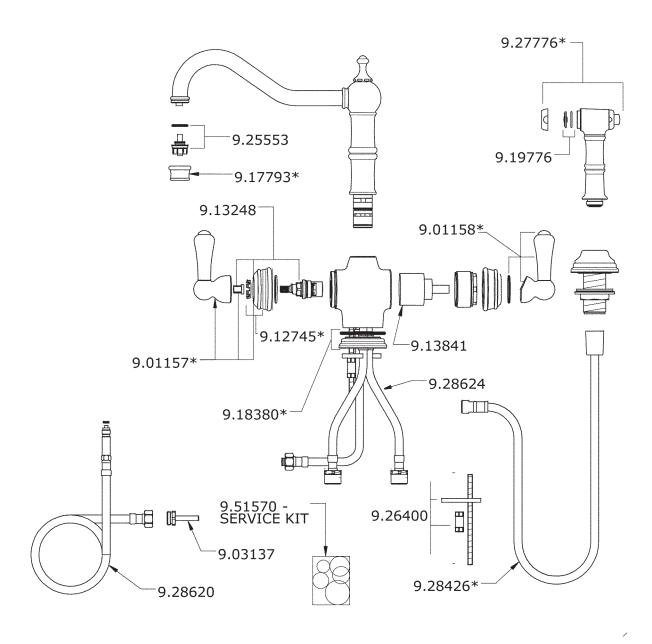

n & Rowe® Filtration featuring "Triflow® Technology"

**U.1570LS\*** 

## **FEATURES**

- Metal lever handles only
- Made from solid brass barstock, CNC machined
- Ceramic disc control cartridge
- Insulated brass sidespray
- 1 3/4" max. installation depth on deck
- 9" reach swivel spout, 11" height
- Filter not included. Order U.1812 to complete system

## **FINISHES**

- Polished Chrome
- Polished Nickel
- Satin Nickel
- b b
- Inca Brass
- English Bronze

**WARRANTY** 

Limited Lifetime



<sup>\*</sup> For CA/VT, place a "-2" at end of model number for code compliant product. (Example A3608LMAPC-2)

Consult your local ROHL showroom for additional information and specifications. For complete warranty details and a list of showrooms, go to www.rohlhome.com.



## **U.1570LS Spare Parts**