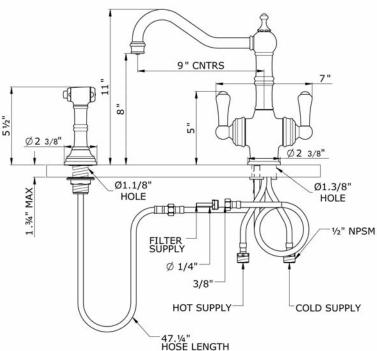

## **FEATURES**

- Metal lever handles only
- Made from solid brass barstock, CNC machined
- Ceramic disc control cartridge
- Insulated brass sidespray
- 1 3/4" max. installation depth on deck
- 9" reach swivel spout, 11" height
- Filter not included. Order U.1812 to complete system