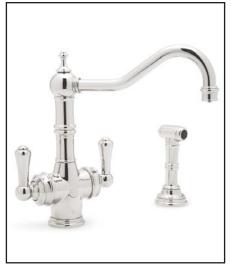

## Traditional Filtration 2-Lever Kitchen Faucet With Sidespray

Perrin & Rowe® Filtration featuring "Triflow® Technology"

**U.1570LS\*** 

## **FEATURES**

- Metal lever handles only
- Made from solid brass barstock, CNC machined
- Ceramic disc control cartridge
- Insulated brass sidespray
- 1 3/4" max. installation depth on deck
- 9" reach swivel spout, 11" height
- Filter not included. Order U.1812 to complete system

## **FINISHES**

- Polished Chrome
- Polished Nickel
- Satin Nickel
- b b
- Inca Brass
- English Bronze

**WARRANTY** 

Limited Lifetime

<sup>\*</sup> For CA/VT, place a "-2" at end of model number for code compliant product. (Example A3608LMAPC-2)