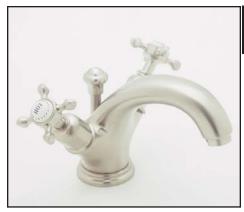

## Single Hole High Neck C-Spout Centerset Lavatory Faucet with Cross Handles

ROHL Perrin & Rowe® Bath

U.3626X\*

FEATURES FINISHES WARRANTY

- Fixed spout
- Spout, valve housing, and pop-up made from solid brass
- 1 x 1 3/8" hole cutout
- 1/4-turn ceramic disc valves
- Unique handle fixing clip, engineered to increase the life of the valve
- 1/2" NPSM flexible stainless steel hose connections

- Polished Chrome
- Polished Nickel
- Satin Nickel
- •Inca Brass
- English Bronze
- Sinless steel

  Single S
- \* For CA/VT, place a "-2" at end of model number for code compliant product. (Example A3608LMAPC-2)