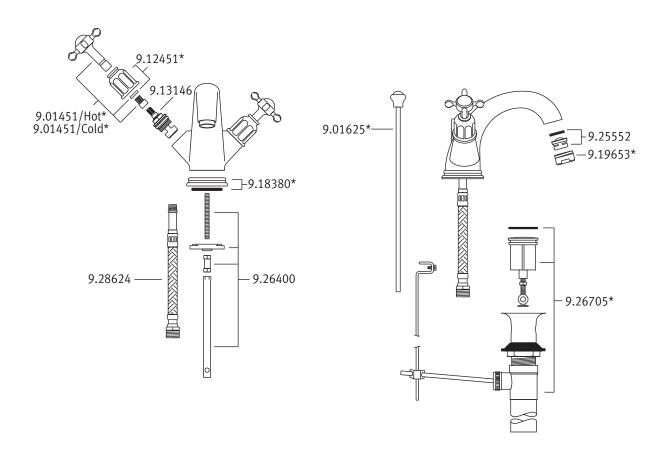

ingle Hole High Neck C-Spout Centerset Lavatory Faucet with Cross Handles

ROHL Perrin & Rowe® Bath

U.3626X\*

FEATURES FINISHES WARRANTY

- Fixed spout
- Spout, valve housing, and pop-up made from solid brass
- 1 x 1 3/8" hole cutout
- 1/4-turn ceramic disc valves
- Unique handle fixing clip, engineered to increase the life of the valve
- 1/2" NPSM flexible stainless steel hose connections

- Polished Chrome
- Polished Nickel
- Satin Nickel
- •Inca Brass
- English Bronze
- Sinless steel

  Single S
- \* For CA/VT, place a "-2" at end of model number for code compliant product. (Example A3608LMAPC-2)

Consult your local ROHL showroom for additional information and specifications. For complete warranty details and a list of showrooms, go to www.rohlhome.com.



## **U.3626X Spare Parts**