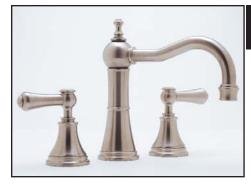

## Georgian Era Three Hole Column Spout Basin Set with Lever Handles

ROHL Perrin & Rowe Bath

## U.3723LSP\*(Metal Levers with Porcelain Caps) U.3723LS\*(All Metal Levers)

| FEATURES                                                                                                                                                                                                                                                              | <b>COLORS/FINISHES</b>                                                                                                         | WARRANTY                        |
|-----------------------------------------------------------------------------------------------------------------------------------------------------------------------------------------------------------------------------------------------------------------------|--------------------------------------------------------------------------------------------------------------------------------|---------------------------------|
| <ul> <li>Swivel spout</li> <li>Spout, valve housing and pop-up made from solid brass</li> <li>2 x 1 1/8" hole cutouts, 1 x 1 3/8" hole cutout</li> <li>1/4-turn ceramic disc valves</li> <li>Unique handle fixing clip, engineered to increase the life of</li> </ul> | <ul> <li>Polished Chrome</li> <li>Polished Nickel</li> <li>Satin Nickel</li> <li>English Bronze</li> <li>Inca Brass</li> </ul> | • Limited Lifetime              |
| the valve<br>• 1/2" NPT connections                                                                                                                                                                                                                                   | - 6 1/2"                                                                                                                       | Ø 2 1/8″<br>U.3723L<br>Ø 1 1/4″ |
| U.3723LSP                                                                                                                                                                                                                                                             | II "Centers Max                                                                                                                | <br>                            |