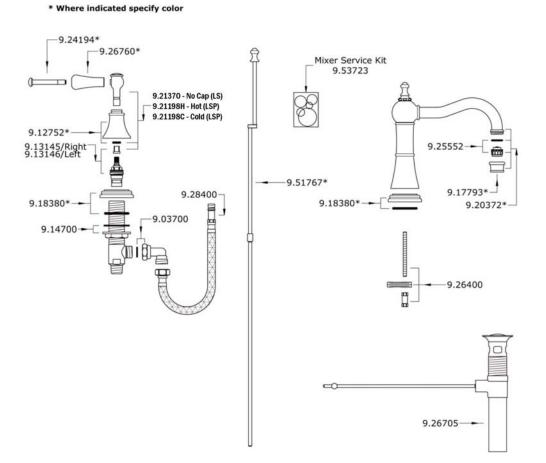

| Ø 2 1/8″<br>U.3723L<br>Ø 1 1/4″ |
| U.3723LSP                                                                                                                                                                                                                                                             | II "Centers Max                                                                                                                | <br>                            |

\* For CA/VT, place a "-2" at end of model number for code compliant product. (Example A3608LMAPC-2)

Consult your local ROHL showroom for additional information and specifications. For complete warranty details and a list of showrooms, go to www.rohlhome.com.



## www.rohlhome.com

## U.3723LSP Spare Parts