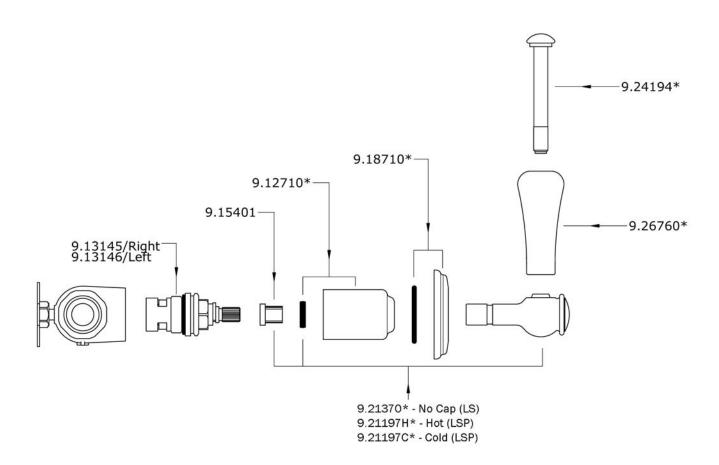

# GEORGIAN ERA 1/2" WALL VALVE (PAIR) WITH LEVER HANDLES

ROHL Perrin & Rowe Bath

U.3750LSP\* (Metal Levers with Porcelain Caps)
U.3750LS\* (All Metal Levers)

### **FEATURES**

- Metal lever handle design only with porcelain caps for LSP model
- Single handle control valves
- 1/2" concealed wall valves
- 2 x 13/8" hole cutouts
- 1/4-turn ceramic disc valves
- Matching hot and cold valves
- NOT for therm systems
- 10-12 GPM
- Rough only available—call

#### **FINISHES**

- Polished Chrome
- Polished Nickel
- Satin Nickel
- Inca Brass
- English Bronze

#### **WARRANTY**

Limited Lifetime







**U.3750LSP** 

<sup>\*</sup> For CA/VT, place a "-2" at end of model number for code compliant product. (Example A3608LMAPC-2)



## **U.3750 Spare Parts**