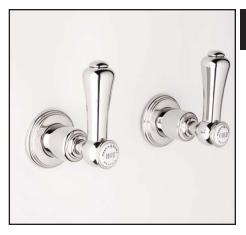

# GEORGIAN ERA 1/2" WALL VALVE (PAIR) WITH LEVER HANDLES

ROHL Perrin & Rowe Bath

U.3750LSP\* (Metal Levers with Porcelain Caps)
U.3750LS\* (All Metal Levers)

### **FEATURES**

- Metal lever handle design only with porcelain caps for LSP model
- Single handle control valves
- 1/2" concealed wall valves
- 2 x 13/8" hole cutouts
- 1/4-turn ceramic disc valves
- Matching hot and cold valves
- NOT for therm systems
- 10-12 GPM
- Rough only available—call