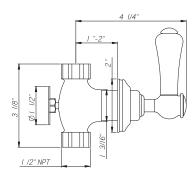

### **FEATURES**

- Metal lever handle design only with porcelain caps for LSP model
- Single handle control valves
- 1/2" concealed wall valves
- 2 x 13/8" hole cutouts
- 1/4-turn ceramic disc valves
- Matching hot and cold valves
- NOT for therm systems
- 10-12 GPM
- Rough only available—call