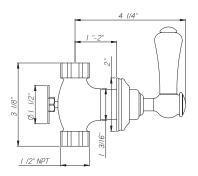

### **FEATURES**

- Metal lever handle design only with porcelain caps for LSP model
- Single handle control valves
- 1/2" concealed wall valves
- 2 x 13/8" hole cutouts
- 1/4-turn ceramic disc valves
- Matching hot and cold valves
- NOT for therm systems
- 10-12 GPM
- Rough only available—call