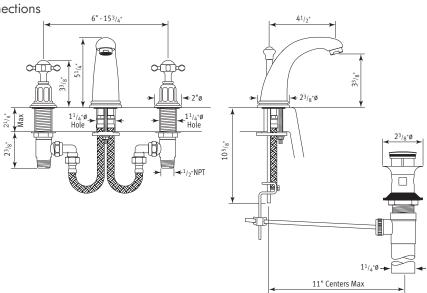

## **FEATURES**

- Cross handle Design
- Fixed spout
- Spout, valve housing, and pop-up made from solid brass
- 2 x 1 1/8" hold cutouts, 1 x 1 3/8" hole cutout
- 1/4-turn ceramic disc valves
- Pop-up drain, 1 1/4" pipe
- Unique handle fixing clip, engineered to increase the life of the valve
- Innovative valve hose connection, complete with flexible stainless steel hose and 90° elbow
- 1/2" NPT connections