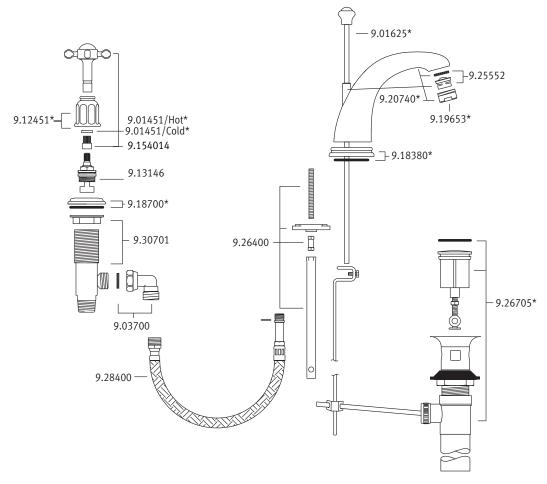

read Lavatory Faucet with Cross Handles

ROHL Perrin & Rowe Bath

U.3761X\*

## **FEATURES**

- Cross handle Design
- Fixed spout
- Spout, valve housing, and pop-up made from solid brass
- 2 x 1 1/8" hold cutouts, 1 x 1 3/8" hole cutout
- 1/4-turn ceramic disc valves
- Pop-up drain, 1 1/4" pipe
- Unique handle fixing clip, engineered to increase the life of the valve
- Innovative valve hose connection, complete with flexible stainless steel hose and 90° elbow
- 1/2" NPT connections

## COLORS/FINISHES

- Polished Chrome
- Polished Nickel
- Satin Nickel
- Inca Brass
- English Bronze

WARRANTY

• Limited Lifetime



<sup>\*</sup> For CA/VT, place a "-2" at end of model number for code compliant product. (Example A3608LMAPC-2)



## **U.3761X Spare Parts**

Where \* Indicated Specify Color.