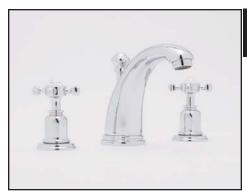

## Three Hole High-Arc Spout Widespread Lavatory Faucet with Cross Handles

ROHL Perrin & Rowe Bath

U.3761X\*

## **FEATURES**

- Cross handle Design
- Fixed spout
- Spout, valve housing, and pop-up made from solid brass
- 2 x 1 1/8" hold cutouts, 1 x 1 3/8" hole cutout
- 1/4-turn ceramic disc valves
- Pop-up drain, 1 1/4" pipe
- Unique handle fixing clip, engineered to increase the life of the valve
- Innovative valve hose connection, complete with flexible stainless steel hose and 90° elbow
- 1/2" NPT connections