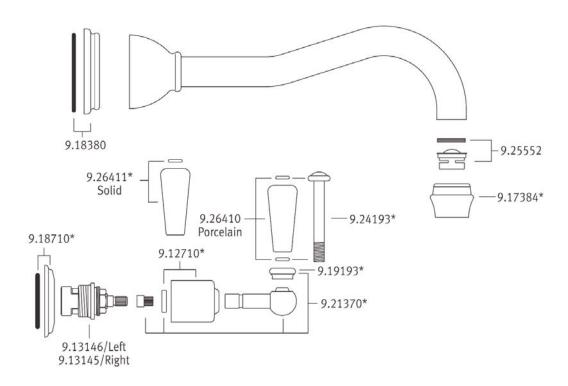

## Country Spout Wall Mounted Lav Faucet with Lever Handles

ROHL Perrin & Rowe Bath

U.3790L\*

## **FEATURES**

- 1/2" wall valve lav set with separate spout and lever handles
- 7" wall mount spout with 1/2" inlet
- 1/2" female nipple needed
- 1/4-turn ceramic disc valvesRemote pop-up available (U.6702)
- Includes both porcelain and metal lever inserts

## **COLORS/FINISHES**

- Polished Chrome
- Polished Nickel
- Satin Nickel
- Inca Brass
- English Bronze

**WARRANTY** 

Limited Lifetime



\* For CA/VT, place a "-2" at end of model number for code compliant product. (Example A3608LMAPC-2)

1"-2"

Consult your local ROHL showroom for additional information and specifications. For complete warranty details and a list of showrooms, go to www.rohlhome.com.



## **U.3790L Spare Parts**