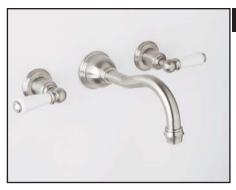

## Country Spout Wall Mounted Lav Faucet with Lever Handles

ROHL Perrin & Rowe Bath

U.3790L\*

## **FEATURES**

- 1/2" wall valve lav set with separate spout and lever handles
- 7" wall mount spout with 1/2" inlet
- 1/2" female nipple needed
- 1/4-turn ceramic disc valvesRemote pop-up available (U.6702)
- Includes both porcelain and metal lever inserts

## **COLORS/FINISHES**

- Polished Chrome
- Polished Nickel
- Satin Nickel
- Inca Brass
- English Bronze

**WARRANTY** 

Limited Lifetime

\* For CA/VT, place a "-2" at end of model number for code compliant product. (Example A3608LMAPC-2)