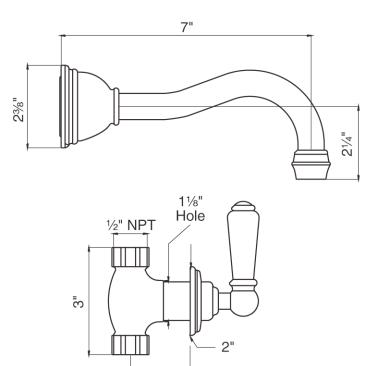

## **FEATURES**

- 1/2" wall valve lav set with separate spout and lever handles
- 7" wall mount spout with 1/2" inlet
- 1/2" female nipple needed
- 1/4-turn ceramic disc valvesRemote pop-up available (U.6702)
- Includes both porcelain and metal lever inserts