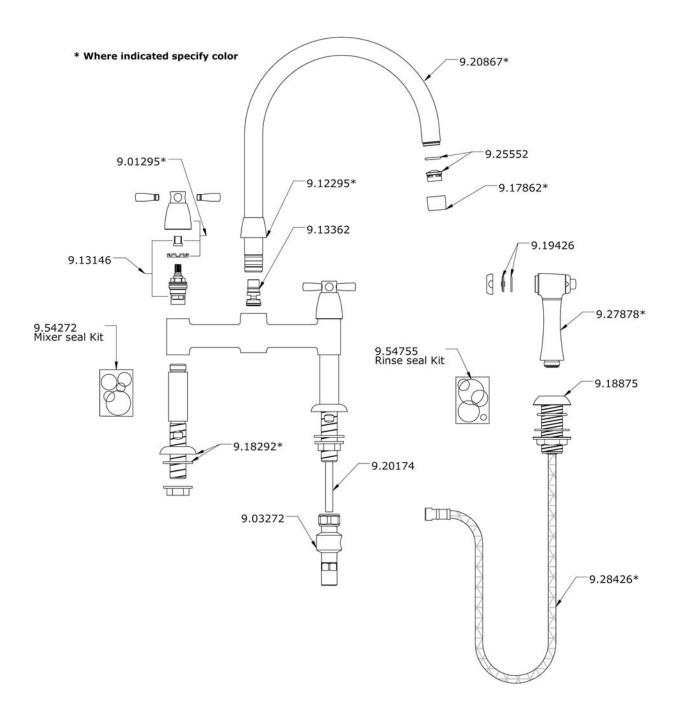

# Contemporary Bridge Kitchen Faucet with Cross Handles and Sidespray

ROHL Perrin & Rowe Kitchen

U.4272X\*

#### **FEATURES**

- Cutout: min. 1 1/8", max. 1 3/8"
- Deck mounted only, unions included
- Hot and cold mix at the sidespray
- Insulated brass sidespray
- 8" centers, offset unions not available, cannot use U.6793 unions
- Patented diverter system, cross handles
- 1/4-turn ceramic disc valves
- 16 1/2" spout height, 9" reach swivel spout
- Inca Brass not available

#### COLORS/FINISHES

- Polished Chrome
- Polished Nickel
- Satin Nickel
- English Bronze

### WARRANTY

Limited Lifetime



<sup>\*</sup> For CA/VT, place a "-2" at end of model number for code compliant product. (Example A3608LMAPC-2)



## **U.4272X Spare Parts**