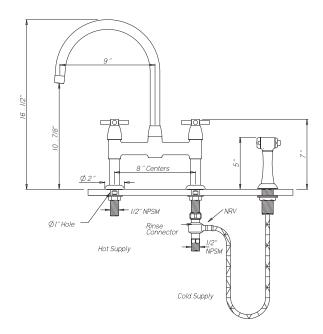

#### **FEATURES**

- Cutout: min. 1 1/8", max. 1 3/8"
- Deck mounted only, unions included
- Hot and cold mix at the sidespray
- Insulated brass sidespray
- 8" centers, offset unions not available, cannot use U.6793 unions
- Patented diverter system, cross handles
- 1/4-turn ceramic disc valves
- 16 1/2" spout height, 9" reach swivel spout
- Inca Brass not available