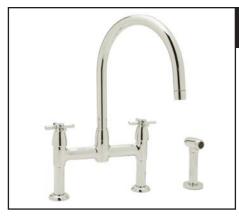

# Contemporary Bridge Kitchen Faucet with Cross Handles and Sidespray

ROHL Perrin & Rowe Kitchen

U.4272X\*

#### **FEATURES**

- Cutout: min. 1 1/8", max. 1 3/8"
- Deck mounted only, unions included
- Hot and cold mix at the sidespray
- Insulated brass sidespray
- 8" centers, offset unions not available, cannot use U.6793 unions
- Patented diverter system, cross handles
- 1/4-turn ceramic disc valves
- 16 1/2" spout height, 9" reach swivel spout
- Inca Brass not available

#### COLORS/FINISHES

- Polished Chrome
- Polished Nickel
- Satin Nickel
- English Bronze