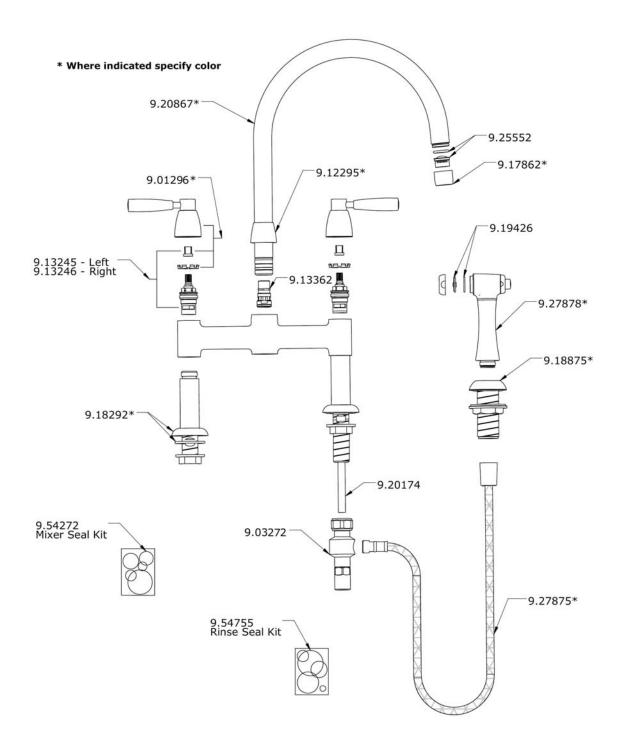

# Contemporary Bridge Kitchen Faucet with Lever Handles and Sidespray

ROHL Perrin & Rowe Kitchen

U.4273LS\*

### **FEATURES**

- Cutout: min 1 1/8", max 1 3/8"
- Deck mounted only, unions included
- Hot and cold mix at the sidespray
- Insulated brass sidespray
- 8" centers, offset unions not available, cannot use U.6793 unions
- Lever handles
- 1/4-turn ceramic disc valves
- 16 1/2" spout height, 9" reach swivel spout
- Inca Brass not available

## **COLORS/FINISHES**

- Polished Chrome
- Polished Nickel
- Satin Nickel
- English Bronze

### **WARRANTY**

Limited Lifetime



\* For CA/VT, place a "-2" at end of model number for code compliant product. (Example A3608LMAPC-2)



# **U.4273L Spare Parts**