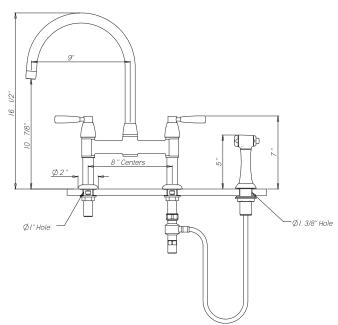

### **FEATURES**

- Cutout: min 1 1/8", max 1 3/8"
- Deck mounted only, unions included
- Hot and cold mix at the sidespray
- Insulated brass sidespray
- 8" centers, offset unions not available, cannot use U.6793 unions
- Lever handles
- 1/4-turn ceramic disc valves
- 16 1/2" spout height, 9" reach swivel spout
- Inca Brass not available