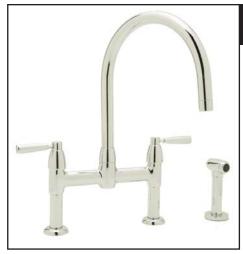

# Contemporary Bridge Kitchen Faucet with Lever Handles and Sidespray

ROHL Perrin & Rowe Kitchen

U.4273LS\*

### **FEATURES**

- Cutout: min 1 1/8", max 1 3/8"
- Deck mounted only, unions included
- Hot and cold mix at the sidespray
- Insulated brass sidespray
- 8" centers, offset unions not available, cannot use U.6793 unions
- Lever handles
- 1/4-turn ceramic disc valves
- 16 1/2" spout height, 9" reach swivel spout
- Inca Brass not available

## **COLORS/FINISHES**

- Polished Chrome
- Polished Nickel
- Satin Nickel
- English Bronze