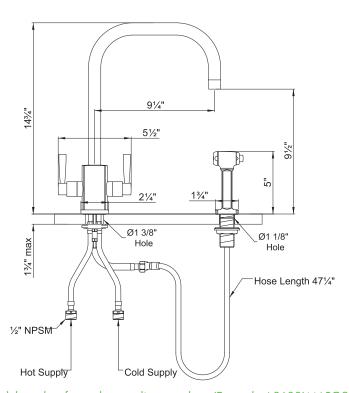

### **FEATURES**

- Metal lever handles only
- Made from solid brass
- 1/4-turn ceramic disc valves
- Insulated brass sidespray
- 1 3/4" max. installation depth on deck
- 14 3/4" spout height
- 9 1/4" reach swivel spout
- Inca Brass not available