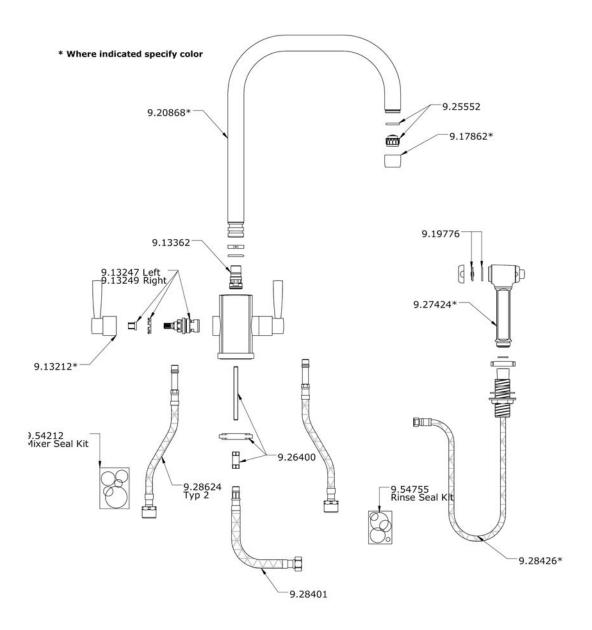

# Contemporary Single Hole U-Spout Kitchen Faucet with Sidespray

ROHL Perrin & Rowe Kitchen

U.4310LS\*

### **FEATURES**

- Metal lever handles only
- Made from solid brass
- 1/4-turn ceramic disc valves
- Insulated brass sidespray
- 1 3/4" max. installation depth on deck
- 14 3/4" spout height
- 9 1/4" reach swivel spout
- Inca Brass not available

## COLORS/FINISHES

- Polished Chrome
- Polished Nickel
- Satin Nickel
- English Bronze

### WARRANTY

Limited Lifetime



<sup>\*</sup> For CA/VT, place a "-2" at end of model number for code compliant product. (Example A3608LMAPC-2)



# **U.4310LS Spare Parts**