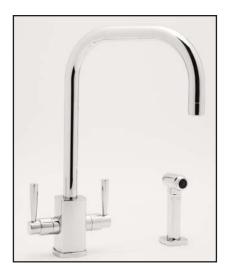

# Contemporary Single Hole U-Spout Kitchen Faucet with Sidespray

ROHL Perrin & Rowe Kitchen

U.4310LS\*

### **FEATURES**

- Metal lever handles only
- Made from solid brass
- 1/4-turn ceramic disc valves
- Insulated brass sidespray
- 1 3/4" max. installation depth on deck
- 14 3/4" spout height
- 9 1/4" reach swivel spout
- Inca Brass not available

## COLORS/FINISHES

- Polished Chrome
- Polished Nickel
- Satin Nickel
- English Bronze