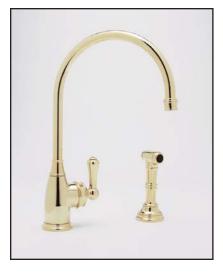

## Single Lever Single Hole Kitchen Mixer With Sidespray

**ROHL** Perrin & Rowe Kitchen

# **U.4702\***

### FEATURES

- Metal lever only
- Made from solid brass barstock
- CNC machined
- Ceramic disc control cartridge
- Insulated brass sidespray
- 1 3/4" max. installation depth on deck
- C-spout

- Inca Brass
- English Bronze