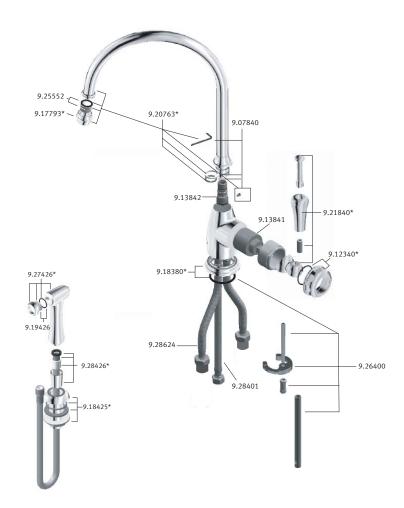

Perrin & Rowe Kitchen

# **U.4702\***

### FEATURES

- Metal lever only
- Made from solid brass barstock
- CNC machined
- Ceramic disc control cartridge
- Insulated brass sidespray
- 1 3/4" max. installation depth on deck
- C-spout

- Inca Brass
- English Bronze

9 15 " 31/2" "8/<sup>7</sup> ω -40 3∕ 8" ഹ ø2<sup>3</sup>/8<u>"</u> 1<sup>3</sup>/ ø1<sup>3</sup>/8" Ble Ø1<sup>3</sup>/16" Hœ

\* For CA/VT, place a "-2" at end of model number for code compliant product. (Example A3608LMAPC-2)

Consult your local ROHL showroom for additional information and specifications. For complete warranty details and a list of showrooms, go to www.rohlhome.com.

### WARRANTY

- Limited Lifetime
- COLORS/FINISHES • Polished Chrome
- Polished Nickel
- Satin Nickel



www.rohlhome.com

## U.4702 Spare Parts