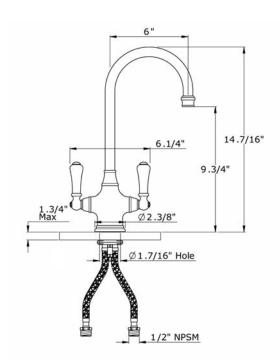

### **FEATURES**

- Metal levers only
- Made from solid brass barstock
- CNC machined
- Ceramic 1/4-turn valves
- 1 3/4" max. installation depth on deck
- 6" reach swivel C-spout
- Matching bar faucet for U.4709 and U.4710