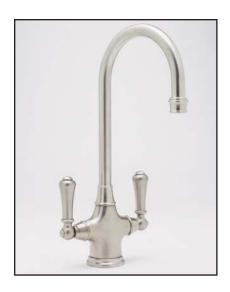

## Single Hole Bar Faucet

ROHL Perrin & Rowe Kitchen

U.4711\*

### **FEATURES**

- Metal levers only
- Made from solid brass barstock
- CNC machined
- Ceramic 1/4-turn valves
- 1 3/4" max. installation depth on deck
- 6" reach swivel C-spout
- Matching bar faucet for U.4709 and U.4710

#### COLORS/FINISHES

- Polished Chrome
- Polished Nickel
- Satin Nickel
- Inca Brass
- English Bronze