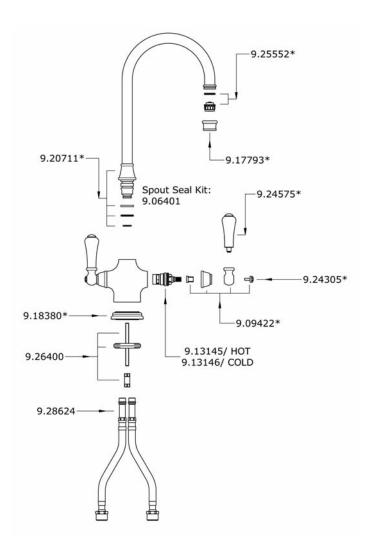

### **FEATURES**

- Metal levers only
- Made from solid brass barstock
- CNC machined
- Ceramic 1/4-turn valves
- 1 3/4" max. installation depth on deck
- 6" reach swivel C-spout
- Matching bar faucet for U.4709 and U.4710