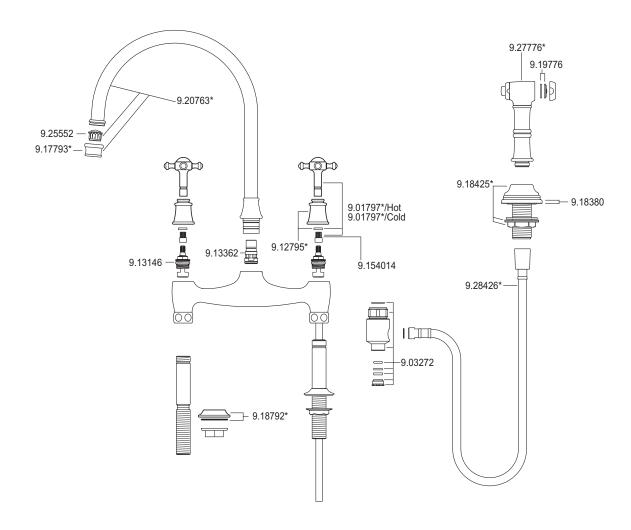

pray

ROHL Perrin & Rowe Kitchen

U.4718X\*

## **FEATURES**

- Cross handles
- Brass contruction
- 1" max cutout
- 3/8" compression connections
- Deck mounted only
- Unions included
- Hot and cold mix at the handspray
- Handspray is insulated
- 7 7/8" centers offset unions not available
- Patented diverter system
- Includes straight unions U.6794

## **COLORS/FINISHES**

- Polished Chrome Limited Lifetime
- Polished Nickel
- Satin Nickel
- Inca Brass
- F I. I D
- English Bronze

WARRANTY



<sup>\*</sup> For CA/VT, place a "-2" at end of model number for code compliant product. (Example A3608LMAPC-2)

Consult your local ROHL showroom for additional information and specifications. For complete warranty details and a list of showrooms, go to www.rohlhome.com.



## **U.4718X Spare Parts**