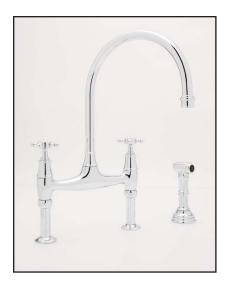

## Bridge Faucet With Cross Handles and Sidespray

ROHL Perrin & Rowe Kitchen

U.4718X\*

## **FEATURES**

- Cross handles
- Brass contruction
- 1" max cutout
- 3/8" compression connections
- Deck mounted only
- Unions included
- Hot and cold mix at the handspray
- Handspray is insulated
- 7 7/8" centers offset unions not available
- Patented diverter system
- Includes straight unions U.6794

## **COLORS/FINISHES**

- Polished Chrome Limited Lifetime
- Polished Nickel
- Satin Nickel
- Inca Brass
- F I. I D
- English Bronze

WARRANTY

<sup>\*</sup> For CA/VT, place a "-2" at end of model number for code compliant product. (Example A3608LMAPC-2)