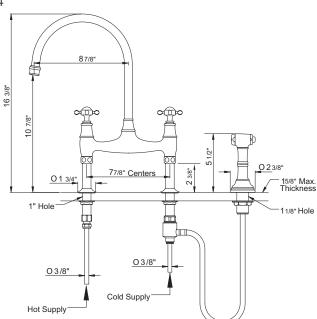

## **FEATURES**

- Cross handles
- Brass contruction
- 1" max cutout
- 3/8" compression connections
- Deck mounted only
- Unions included
- Hot and cold mix at the handspray
- Handspray is insulated
- 7 7/8" centers offset unions not available
- Patented diverter system
- Includes straight unions U.6794